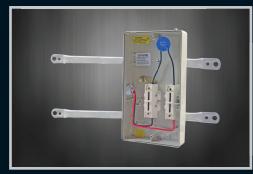

#### Split meter Ready Board

| Part Number | Earth Leak-<br>age | MCB'S   | No of 3 Pin<br>Switched Socket<br>Outlets | Bulkhead Light<br>Fitting with Switch |
|-------------|--------------------|---------|-------------------------------------------|---------------------------------------|
| 040-706     | 63A                | 1 x 20A | 2                                         | -                                     |
|             |                    |         |                                           |                                       |