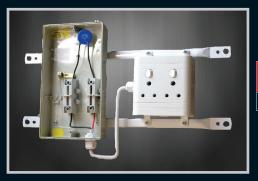

#### Split meter Ready Board

| Part Number | Earth Leak-<br>age | MCB'S   | No of 3 Pin<br>Switched Socket<br>Outlets | Bulkhead Light<br>Fitting with Switch |
|-------------|--------------------|---------|-------------------------------------------|---------------------------------------|
| 040-706     | 63A                | 1 x 20A | 2                                         | -                                     |
|             |                    |         |                                           |                                       |