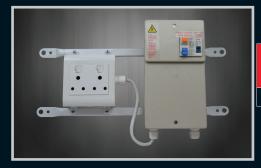

#### Split meter Ready Board

| Part Number | Earth Leak-<br>age | MCB'S   | No of 3 Pin<br>Switched Socket<br>Outlets | Bulkhead Light<br>Fitting with Switch |
|-------------|--------------------|---------|-------------------------------------------|---------------------------------------|
| 040-706     | 63A                | 1 x 20A | 2                                         | -                                     |
|             |                    |         |                                           |                                       |