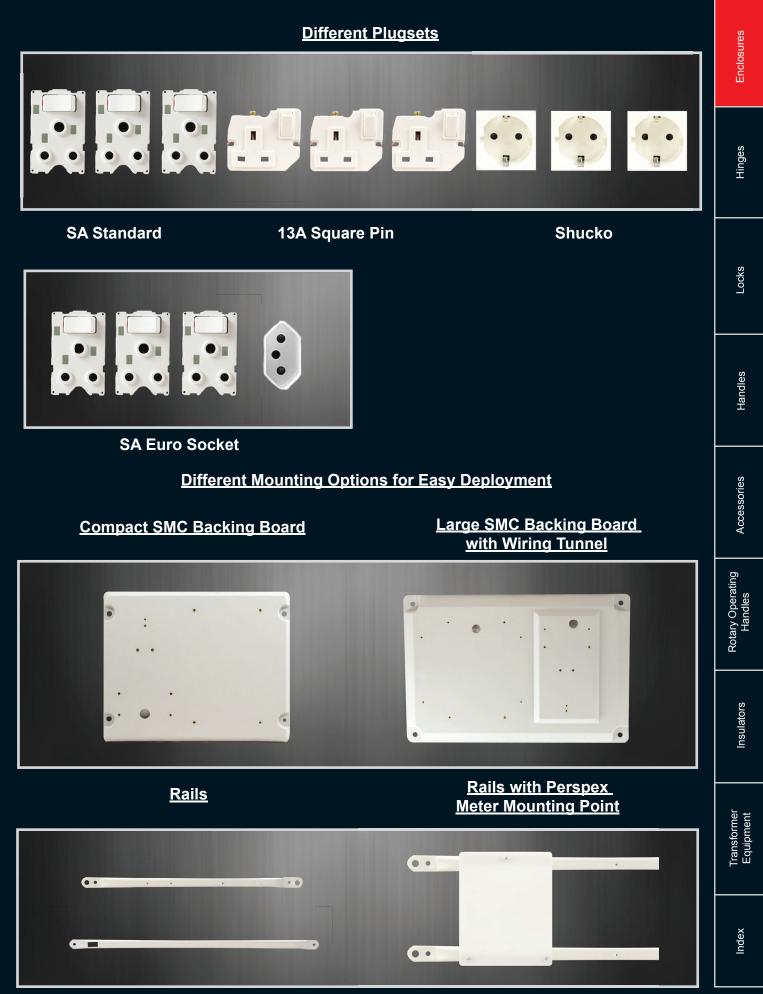

#### **Ready Boards**

Enclosures

The concept of ready boards was introduced in the mid 90's as a rapid way to deploy basic electrical access to a large portion of the community who were without this commodity. Allbro (York) was the first company in South Africa to create a technically sound commercially viable and large scale production for this concept. Allbro remains one of the largest producers of this product while actively working on creating more sophisticated and sustainable distribution methods for basic electrical supply to the community.

2 Platforms Hinges <u>RB - A</u> **NEW-GEN™** Locks RR-4810V Handles Accessories NOTE: The RBH platform has been discontinued. New Gen is a completely new concept and is not directly compatible with the accessories in this section. Please refer to page 74 Available in different Bulkhead options (or no Bulkhead - No Light switch) Rotary Operating Handles **Slimline Bulkhead** Standard Bulkhead CFL only Bulkhead - will not close with standard globes, forcing the consumer to use Low power CFL's Insulators [ransforme Part Number Description IP Part Number Description Part Number Description IP BUL-60W 60watt Bulkhead Ventilated 3X BUL-SLIMLINE Slimline Bulkhead CFL Bulkhead LWB-001 54 **BUL-100W** 100watt Bulkhead 3X Index Ventilated Note: We invented these light fittings specifically for our ready boards but many markets now use them as stand alone light fittings.