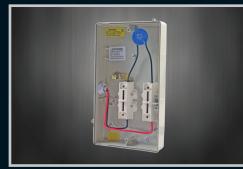

#### Split meter Ready Board

| Part Number | Earth Leak-<br>age | MCB'S   | No of 3 Pin<br>Switched Socket<br>Outlets | Bulkhead Light<br>Fitting with Switch |
|-------------|--------------------|---------|-------------------------------------------|---------------------------------------|
| 040-706     | 63A                | 1 x 20A | 2                                         | -                                     |
|             |                    |         |                                           |                                       |