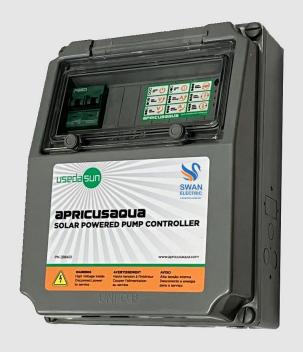

## NEW PRODUCT! SOLAR PUMP DRIVES

SAVING YOU MONEY, SAVING YOU HASSSLES, SAVING THE PLANET!

- IDEAL FOR:
  - **O BOREHOLE PUMPS**
  - SWIMMING POOL PUMPS
  - LAKES, FARMS AND OTHERS...
- WIDE DC INPUT VOLTAGE
- OUTPUT POWER FROM 0.37 TO 3.7KW
- STARTUP CURRENT CONTROL (PFC)
- NO NEED TO REPLACE PUMPS

SIMPLE...

REMOVE AC SUPPLY, ADD SOLAR PANELS AND YOU'RE PUMPING!

swan-electric.co.za

sales@swan-electric.co.za

**Available from SWAN Electric Stockists and Wholesalers!** 