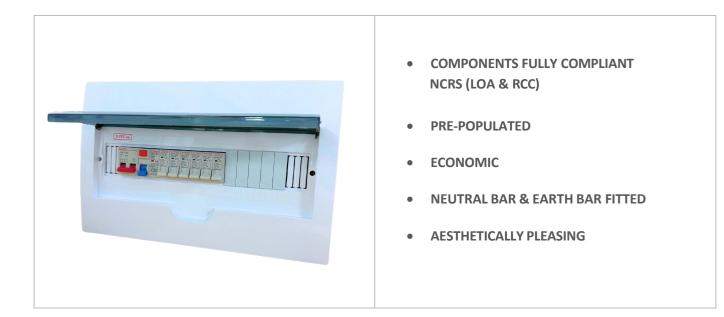

| SPECIFICATIONS                        |                                                                                                                                                                                                                                                                 |  |  |
|---------------------------------------|-----------------------------------------------------------------------------------------------------------------------------------------------------------------------------------------------------------------------------------------------------------------|--|--|
| MATERIAL ( MAIN BOX / LID )           | ABS BODY/ STEEL TRAY/PC(POLYCARBONATE) WINDOW                                                                                                                                                                                                                   |  |  |
| MOUNTING TYPE                         | STEEL FLUSH MOUNT / DIN RAIL FOR CONPONENTS                                                                                                                                                                                                                     |  |  |
| MAX VOLTAGE, CURRENT AND FAULT RATING | 240V 63AMP 3KA                                                                                                                                                                                                                                                  |  |  |
| IP (Ingress Protection Rating) RATING | IP40                                                                                                                                                                                                                                                            |  |  |
| CONTAINS ( KIT-A )                    | <ul> <li>INCOMER ISOLATOR : ISO - 63 2P</li> <li>EARTH LEAKAGE : EL - 63 1P + N</li> <li>CIRCUIT BREAKER : 32A 1P 3KA (x 1)</li> <li>CIRCUIT BREAKER : 20A 1P 3KA (x 3)</li> <li>CIRCUIT BREAKER : 10A 1P 3KA (x 2)</li> <li>BUSBAR - BB 6 MOD (x 1)</li> </ul> |  |  |
| WEIGHT ( POPULATED )                  | 1.86 Kg                                                                                                                                                                                                                                                         |  |  |

# STEEL FLUSH MOUNT DISTRIBUTION BOARD

## APPLICATIONS

- FOR INDOOR OR UNDERCOVER DOMESTIC INSTALLATIONS
- IDEAL FOR SMALL HOMES, OUTBUILDINGS, SMALL WORKSHOPS, CONTAINERS, ETC.

| RELATED PRODUCTS |                                 |
|------------------|---------------------------------|
| • ISOLATORS      | CIRCUIT BREAKERS                |
| EARTH LEAKAGES   | BUSBARS, SAFETY LABELS, LEGENDS |