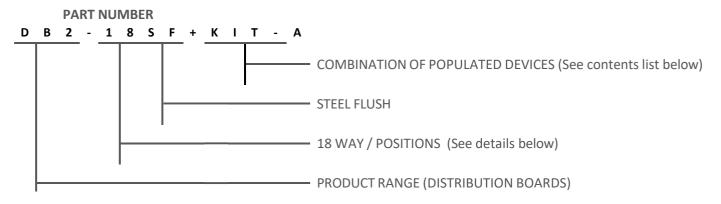

| SPECIFICATIONS                        |                                                                                                                                                                                                                                                                 |  |  |
|---------------------------------------|-----------------------------------------------------------------------------------------------------------------------------------------------------------------------------------------------------------------------------------------------------------------|--|--|
| MATERIAL ( MAIN BOX / LID )           | ABS BODY/ STEEL TRAY/PC(POLYCARBONATE) WINDOW