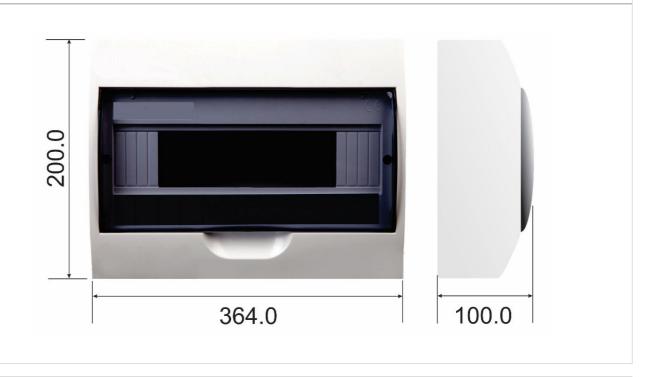

|  |  |  |
| CONTAINS ( KIT-A )                    | <ul> <li>INCOMER ISOLATOR: ISO – 63 2P</li> <li>EARTH LEAKAGE: EL – 63 1P + N</li> <li>CIRCUIT BREAKER: 32A 1P 3KA (x 1)</li> <li>CIRCUIT BREAKER: 20A 1P 3KA (x 3)</li> <li>CIRCUIT BREAKER: 10A 1P 3KA (x 2)</li> <li>BUSBAR - BB 6 MOD (x 1)</li> </ul> |  |  |  |
| WEIGHT ( POPULATED )                  | 1.86 Kg                                                                                                                                                                                                                                                    |  |  |  |

CONTINUES...



# **SURFACE MOUNT DISTRIBUTION BOARD**

### **DIMENSIONS**



### **SAFETY NOTES**

- TO BE INSTALLED, TESTED AND COMMISSIONED BY A QUALIFIED ELECTRICIAN
- DANGER LETHAL VOLTAGES INSIDE

## **APPLICATIONS**

- FOR INDOOR OR UNDERCOVER DOMESTIC INSTALLATIONS
- IDEAL FOR SMALL HOMES, OUTBUILDINGS, SMALL WORKSHOPS, CONTAINERS, ETC.

# **RELATED PRODUCTS**

| • | ISOLATORS | • | CIRCUIT BREAKERS |
|---|-----------|---|------------------|
|   |           |   |                  |

EARTH LEAKAGES
 BUSBARS, SAFETY LABELS, LEGENDS

| DOCUMENT TRACKING & CATALOGUE LINK |             |              |             |  |  |
|------------------------------------|-------------|--------------|-------------|--|--|
| EDITED BY                          | DATE        | APPROVED BY  | DATE        |  |  |
| BIANCA F.                          | 20 JUN 2023 | STEVAN ELION |