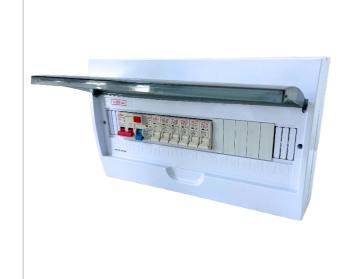

# **SURFACE MOUNT DISTRIBUTION BOARD**

- COMPONENTS FULLY COMPLIANT NCRS (LOA & RCC)
- PRE-POPULATED
- ECONOMIC
- NEUTRAL BAR & EARTH BAR FITTED
- AESTHETICALLY PLEASING

# PART NUMBER D B 2 - 1 8 P S + K I T - A COMBINATION OF POPULATED DEVICES ( See contents list below ) PLASTIC SURFACE 18 WAY / POSITIONS ( See details below ) PRODUCT RANGE ( DISTRIBUTION BOARDS )

| SPECIFICATIONS                        |                                                                                                                                                                                                                                                            |  |  |  |
|---------------------------------------|------------------------------------------------------------------------------------------------------------------------------------------------------------------------------------------------------------------------------------------------------------|--|--|--|
| MATERIAL ( MAIN BOX / LID )           | ABS BODY / PC (POLYCARBONATE ) WINDOW                                                                                                                                                                                                                      |  |  |  |
| MOUNTING TYPE                         | WALL SURFACE / DIN RAIL FOR CONPONENTS                                                                                                                                                                                                                     |  |  |  |
| MAX VOLTAGE, CURRENT AND FAULT RATING | 240V 63AMP 3KA                                                                                                                                                                                                                                             |  |  |  |
| IP (Ingress Protection Rating) RATING | IP40                                                                                                                                                                                                                                                       |  |  |  |
| CONTAINS ( KIT-A )                    | <ul> <li>INCOMER ISOLATOR: ISO – 63 2P</li> <li>EARTH LEAKAGE: EL – 63 1P + N</li> <li>CIRCUIT BREAKER: 32A 1P 3KA (x 1)</li> <li>CIRCUIT BREAKER: 20A 1P 3KA (x 3)</li> <li>CIRCUIT BREAKER: 10A 1P 3KA (x 2)</li> <li>BUSBAR - BB 6 MOD (x 1)</li> </ul> |  |  |  |
| WEIGHT ( POPULATED )                  | 1.86 Kg                                                                                                                                                                                                                                                    |  |  |  |