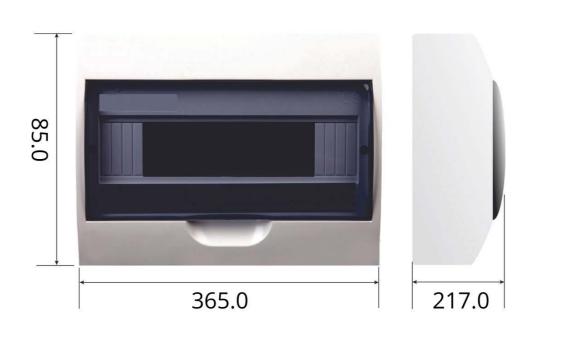

|
| CONTAINS ( KIT-A )                    | <ul> <li>INCOMER ISOLATOR: ISO – 63 2P</li> <li>EARTH LEAKAGE: EL – 63 1P + N</li> <li>CIRCUIT BREAKER: 32A 1P 3KA (x 1)</li> <li>CIRCUIT BREAKER: 20A 1P 3KA (x 3)</li> <li>CIRCUIT BREAKER: 10A 1P 3KA (x 2)</li> <li>BUSBAR - BB 6 MOD (x 1)</li> </ul> |
| WEIGHT ( POPULATED )                  | 1.86 Kg                                                                                                                                                                                                                                                    |

CONTINUES...



# FLUSH MOUNT DISTRIBUTION BOARD

### **DIMENSIONS**



# **SAFETY NOTES**

- TO BE INSTALLED, TESTED AND COMMISSIONED BY A QUALIFIED ELECTRICIAN
- DANGER LETHAL VOLTAGES INSIDE

# **APPLICATIONS**

- FOR INDOOR OR UNDERCOVER DOMESTIC INSTALLATIONS
- IDEAL FOR SMALL HOMES, OUTBUILDINGS, SMALL WORKSHOPS, CONTAINERS, ETC.

| • ISOLATORS    | CIRCUIT BREAKERS                |
|----------------|---------------------------------|
| EARTH LEAKAGES | BUSBARS, SAFETY LABELS, LEGENDS |

| DOCUMENT TRACKING & CATALOGUE LINK |           |             |              |             |
|------------------------------------|-----------|-------------|--------------|-------------|
|                                    | EDITED BY | DATE        | APPROVED BY  | DATE        |
|                                    | BIANCA F. | 24 JAN 2024 | STEVAN ELION | 24 JAN 20