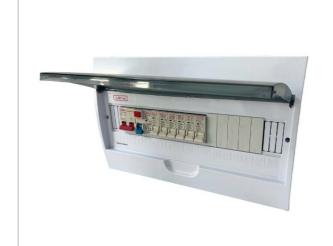

# FLUSH MOUNT DISTRIBUTION BOARD

- COMPONENTS FULLY COMPLIANT NCRS (LOA & RCC)
- PRE-POPULATED
- ECONOMIC
- NEUTRAL BAR & EARTH BAR FITTED
- AESTHETICALLY PLEASING

# PART NUMBER D B 2 - 1 8 P F + K I T - A COMBINATION OF POPULATED DEVICES (See contents list below) PLASTIC FLUSH 18 WAY / POSITIONS (See details below) PRODUCT RANGE (DISTRIBUTION BOARDS)

| SPECIFICATIONS                        |                                                                                                                                                                                                                                                            |
|---------------------------------------|------------------------------------------------------------------------------------------------------------------------------------------------------------------------------------------------------------------------------------------------------------|
| MATERIAL ( MAIN BOX / LID )           | ABS BODY / PC (POLYCARBONATE ) WINDOW                                                                                                                                                                                                                      |
| MOUNTING TYPE                         | FLUSH MOUNT / DIN RAIL FOR CONPONENTS                                                                                                                                                                                                                      |
| MAX VOLTAGE, CURRENT AND FAULT RATING | 240V 63AMP 3KA                                                                                                                                                                                                                                             |
| IP (Ingress Protection Rating) RATING | IP40                                                                                                                                                                                                                                                       |
| CONTAINS ( KIT-A )                    | <ul> <li>INCOMER ISOLATOR: ISO – 63 2P</li> <li>EARTH LEAKAGE: EL – 63 1P + N</li> <li>CIRCUIT BREAKER: 32A 1P 3KA (x 1)</li> <li>CIRCUIT BREAKER: 20A 1P 3KA (x 3)</li> <li>CIRCUIT BREAKER: 10A 1P 3KA (x 2)</li> <li>BUSBAR - BB 6 MOD (x 1)</li> </ul> |
| WEIGHT ( POPULATED )                  | 1.86 Kg                                                                                                                                                                                                                                                    |