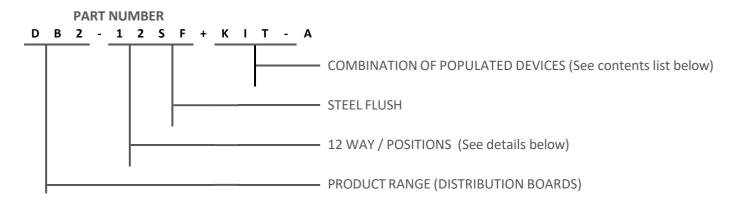

# STEEL FLUSH MOUNT DISTRIBUTION BOARD

- COMPONENTS FULLY COMPLIANT NCRS (LOA & RCC)
- PRE-POPULATED
- ECONOMIC
- NEUTRAL BAR & EARTH BAR FITTED
- AESTHETICALLY PLEASING

| SPECIFICATIONS                        |                                                                                                                                                                                                                                                            |  |  |
|---------------------------------------|------------------------------------------------------------------------------------------------------------------------------------------------------------------------------------------------------------------------------------------------------------|--|--|
| MATERIAL ( MAIN BOX / LID )           | ABS BODY/STEEL TRAY/PC(POLYCARBONATE) WINDOW                                                                                                                                                                                                               |  |  |
| MOUNTING TYPE                         | STEEL FLUSH MOUNT / DIN RAIL FOR CONPONENTS                                                                                                                                                                                                                |  |  |
| MAX VOLTAGE, CURRENT AND FAULT RATING | 240V 63AMP 3KA                                                                                                                                                                                                                                             |  |  |
| IP (Ingress Protection Rating) RATING | IP40                                                                                                                                                                                                                                                       |  |  |
| CONTAINS ( KIT-A )                    | <ul> <li>INCOMER ISOLATOR: ISO – 63 2P</li> <li>EARTH LEAKAGE: EL – 63 1P + N</li> <li>CIRCUIT BREAKER: 40A 1P 3KA (x 1)</li> <li>CIRCUIT BREAKER: 20A 1P 3KA (x 3)</li> <li>CIRCUIT BREAKER: 10A 1P 3KA (x 2)</li> <li>BUSBAR - BB 6 MOD (x 1)</li> </ul> |  |  |
| WEIGHT ( POPULATED )                  | 1.5 Kg                                                                                                                                                                                                                                                     |  |  |