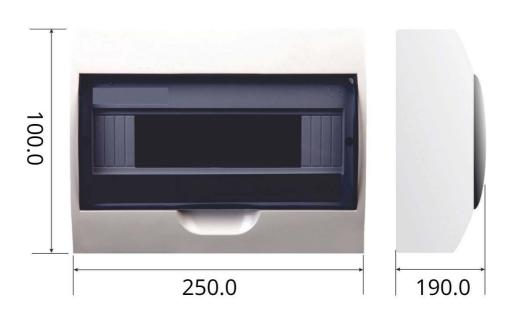

|  |  |
| CONTAINS ( KIT-A )                    | <ul> <li>INCOMER ISOLATOR: ISO – 63 2P</li> <li>EARTH LEAKAGE: EL – 63 1P + N</li> <li>CIRCUIT BREAKER: 40A 1P 3KA (x 1)</li> <li>CIRCUIT BREAKER: 20A 1P 3KA (x 3)</li> <li>CIRCUIT BREAKER: 10A 1P 3KA (x 2)</li> <li>BUSBAR - BB 6 MOD (x 1)</li> </ul> |  |  |
| WEIGHT ( POPULATED )                  | 1.5 Kg                                                                                                                                                                                                                                                     |  |  |

CONTINUES...



# STEEL FLUSH MOUNT DISTRIBUTION BOARD

### **DIMENSIONS**



#### **SAFETY NOTES**

- TO BE INSTALLED, TESTED AND COMMISSIONED BY A QUALIFIED ELECTRICIAN
- DANGER LETHAL VOLTAGES INSIDE

### **APPLICATIONS**

- FOR INDOOR OR UNDERCOVER DOMESTIC INSTALLATIONS
- IDEAL FOR SMALL HOMES, OUTBUILDINGS, SMALL WORKSHOPS, CONTAINERS, ETC.

## **RELATED PRODUCTS**

| • | ISOLATORS | • | CIRCUIT BREAKERS |
|---|-----------|---|------------------|
|   |           |   |                  |

| EARTH LEAKAGES | BUSBARS, SAFETY LABELS, LEGENDS |
|----------------|---------------------------------|
|                |                                 |
|                |                                 |

| DOCUMENT TRACKING & CATALOGUE LINK |             |              |             |  |  |
|------------------------------------|-------------|--------------|---------