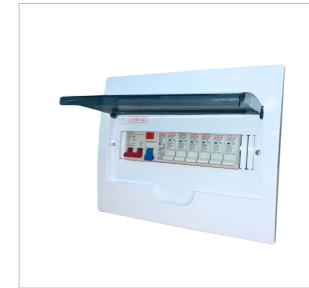

# STEEL FLUSH MOUNT DISTRIBUTION BOARD

- COMPONENTS FULLY COMPLIANT NCRS (LOA & RCC)
- PRE-POPULATED
- ECONOMIC
- NEUTRAL BAR & EARTH BAR FITTED
- AESTHETICALLY PLEASING

| SPECIFICATIONS                        |                                                                                                                                                                                                                                                            |  |  |
|---------------------------------------|------------------------------------------------------------------------------------------------------------------------------------------------------------------------------------------------------------------------------------------------------------|--|--|
| MATERIAL ( MAIN BOX / LID )           | ABS BODY/STEEL TRAY/PC(POLYCARBONATE) WINDOW                                                                                                                                                                                                               |  |  |
| MOUNTING TYPE                         | STEEL FLUSH MOUNT / DIN RAIL FOR CONPONENTS                                                                                                                                                                                                                |  |  |
| MAX VOLTAGE, CURRENT AND FAULT RATING | 240V 63AMP 3KA                                                                                                                                                                                                                                             |  |  |
| IP (Ingress Protection Rating) RATING | IP40                                                                                                                                                                                                                                                       |  |  |
| CONTAINS ( KIT-A )                    | <ul> <li>INCOMER ISOLATOR: ISO – 63 2P</li> <li>EARTH LEAKAGE: EL – 63 1P + N</li> <li>CIRCUIT BREAKER: 40A 1P 3KA (x 1)</li> <li>CIRCUIT BREAKER: 20A 1P 3KA (x 3)</li> <li>CIRCUIT BREAKER: 10A 1P 3KA (x 2)</li> <li>BUSBAR - BB 6 MOD (x 1)</li> </ul> |  |  |
| WEIGHT ( POPULATED )                  | 1.5 Kg                                                                                                                                                                                                                                                     |  |  |