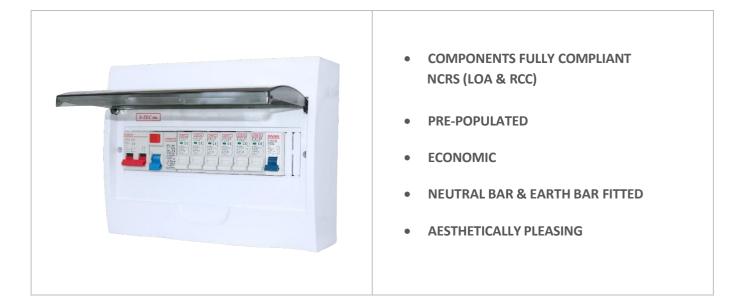

## SURFACE MOUNT DISTRIBUTION BOARD

### APPLICATIONS

- FOR INDOOR OR UNDERCOVER DOMESTIC INSTALLATIONS
- IDEAL FOR SMALL HOMES, OUTBUILDINGS, SMALL WORKSHOPS, CONTAINERS, ETC.

| RELATED PRODUCTS |                                 |
|------------------|---------------------------------|
| ISOLATORS        | CIRCUIT BREAKERS                |
| EARTH LEAKAGES   | BUSBARS, SAFETY LABELS, LEGENDS |

| SPECIFICATIONS                        |                                                                                                                                                                                                                                                                 |  |  |  |
|---------------------------------------|-----------------------------------------------------------------------------------------------------------------------------------------------------------------------------------------------------------------------------------------------------------------|--|--|--|
| MATERIAL ( MAIN BOX / LID )           | MATERIAL ( MAIN BOX / LID ) ABS BODY / PC (POLYCARBONATE ) WINDOW                                                                                                                                                                                               |  |  |  |
| MOUNTING TYPE                         | WALL SURFACE / DIN RAIL FOR CONPONENTS 240V 63AMP 3KA                                                                                                                                                                                                           |  |  |  |
| MAX VOLTAGE, CURRENT AND FAULT RATING |                                                                                                                                                                                                                                                                 |  |  |  |
| IP (Ingress Protection Rating) RATING | IP40                                                                                                                                                                                                                                                            |  |  |  |
| CONTAINS ( KIT-A )                    | <ul> <li>INCOMER ISOLATOR : ISO - 63 2P</li> <li>EARTH LEAKAGE : EL - 63 1P + N</li> <li>CIRCUIT BREAKER : 40A 1P 3KA (x 1)</li> <li>CIRCUIT BREAKER : 20A 1P 3KA (x 3)</li> <li>CIRCUIT BREAKER : 10A 1P 3KA (x 2)</li> <li>BUSBAR - BB 6 MOD (x 1)</li> </ul> |  |  |  |
| WEIGHT ( POPULATED )                  | 1.5 Kg                                                                                                                                                                                                                                                          |  |  |  |