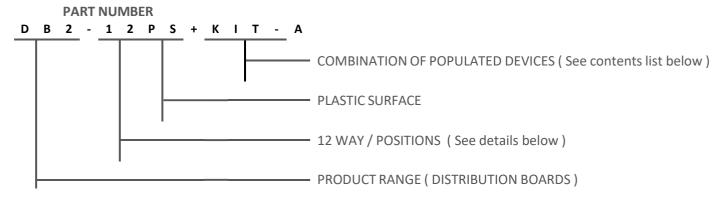

| SPECIFICATIONS                        |                                                                                                                                                                                                                                                                 |  |  |  |
|---------------------------------------|-----------------------------------------------------------------------------------------------------------------------------------------------------------------------------------------------------------------------------------------------------------------|--|--|--|
| MATERIAL ( MAIN BOX / LID )           | MATERIAL ( MAIN BOX / LID ) ABS BODY / PC (POLYCARBONATE ) WINDOW                                                                                                                                                                                               |  |  |  |
| MOUNTING TYPE                         | WALL SURFACE / DIN RAIL FOR CONPONENTS 240V 63AMP 3KA                                                                                                                                                                                                           |  |  |  |
| MAX VOLTAGE, CURRENT AND FAULT RATING |                                                                                                                                                                                                                                                                 |  |  |  |
| IP (Ingress Protection Rating) RATING | IP40                                                                                                                                                                                                                                                            |  |  |  |
| CONTAINS ( KIT-A )                    | <ul> <li>INCOMER ISOLATOR : ISO - 63 2P</li> <li>EARTH LEAKAGE : EL - 63 1P + N</li> <li>CIRCUIT BREAKER : 40A 1P 3KA (x 1)</li> <li>CIRCUIT BREAKER : 20A 1P 3KA (x 3)</li> <li>CIRCUIT BREAKER : 10A 1P 3KA (x 2)</li> <li>BUSBAR - BB 6 MOD (x 1)</li> </ul> |  |  |  |
| WEIGHT ( POPULATED )                  | 1.5 Kg                                                                                                                                                                                                                                                          |  |  |  |