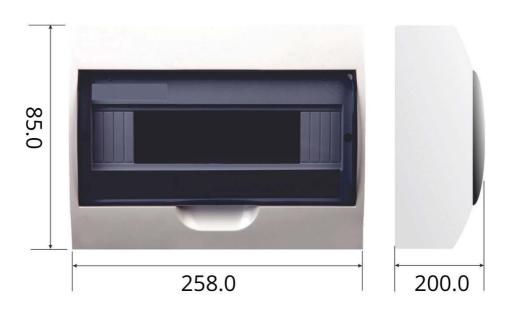

/li> <li>EARTH LEAKAGE: EL – 63 1P + N</li> <li>CIRCUIT BREAKER: 40A 1P 3KA (x 1)</li> <li>CIRCUIT BREAKER: 20A 1P 3KA (x 3)</li> <li>CIRCUIT BREAKER: 10A 1P 3KA (x 2)</li> <li>BUSBAR - BB 6 MOD (x 1)</li> </ul> |
| 1.5 Kg                                                                                                                                                                                                                                                     |
| E 3                                                                                                                                                                                                                                                        |

CONTINUES...



# **FLUSH MOUNT DISTRIBUTION BOARD**

#### **DIMENSIONS**



#### **SAFETY NOTES**

- TO BE INSTALLED, TESTED AND COMMISSIONED BY A QUALIFIED ELECTRICIAN
- DANGER LETHAL VOLTAGES INSIDE

### **APPLICATIONS**

- FOR INDOOR OR UNDERCOVER DOMESTIC INSTALLATIONS
- IDEAL FOR SMALL HOMES, OUTBUILDINGS, SMALL WORKSHOPS, CONTAINERS, ETC.

## **RELATED PRODUCTS**

| • | ISOLATORS      | • | CIRCUIT BREAKERS                |
|---|----------------|---|---------------------------------|
| • | EARTH LEAKAGES | • | BUSBARS, SAFETY LABELS, LEGENDS |

| DOCUMENT TRACKING & CATALOGUE LINK |             |              |             |  |
|------------------------------------|-------------|--------------|-------------|--|
| EDITED BY                          | DATE        | APPROVED BY  | DATE        |  |
| BIANCA F.                          | 24 JAN 2024 | STEVAN EL