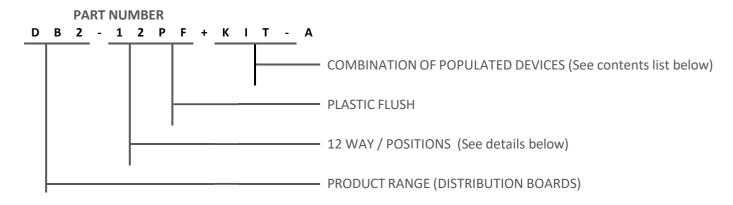

## **FLUSH MOUNT DISTRIBUTION BOARD**

- COMPONENTS FULLY COMPLIANT NCRS (LOA & RCC)
- PRE-POPULATED
- ECONOMIC
- **NEUTRAL BAR & EARTH BAR FITTED**
- **AESTHETICALLY PLEASING**

| ABS BODY / PC (POLYCARBONATE ) WINDOW                                                                                                                                                                                                                      |
|------------------------------------------------------------------------------------------------------------------------------------------------------------------------------------------------------------------------------------------------------------|
| FLUSH MOUNT / DIN RAIL FOR CONPONENTS                                                                                                                                                                                                                      |
| 240V 63AMP 3KA                                                                                                                                                                                                                                             |
| i IP40                                                                                                                                                                                                                                                     |
| <ul> <li>INCOMER ISOLATOR: ISO – 63 2P</li> <li>EARTH LEAKAGE: EL – 63 1P + N</li> <li>CIRCUIT BREAKER: 40A 1P 3KA (x 1)</li> <li>CIRCUIT BREAKER: 20A 1P 3KA (x 3)</li> <li>CIRCUIT BREAKER: 10A 1P 3KA (x 2)</li> <li>BUSBAR - BB 6 MOD (x 1)</li> </ul> |
| 1.5 Kg                                                                                                                                                                                                                                                     |
| E 3                                                                                                                                                                                                                                                        |