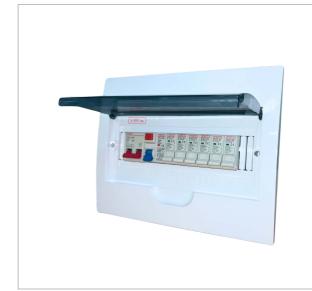

## **FLUSH MOUNT DISTRIBUTION BOARD**

- COMPONENTS FULLY COMPLIANT NCRS (LOA & RCC)
- PRE-POPULATED
- ECONOMIC
- **NEUTRAL BAR & EARTH BAR FITTED**
- **AESTHETICALLY PLEASING**

| ABS BODY / PC (POLYCARBONATE ) WINDOW                                                                                                                                                                                                                      |
|------------------------------------------------------------------------------------------------------------------------------------------------------------------------------------------------------------------------------------------------------------|
| FLUSH MOUNT / DIN RAIL FOR CONPONENTS                                                                                                                                                                                                                      |
| 240V 63AMP 3KA                                                                                                                                                                                                                                             |
| i IP40                                                                                                                                                                                                                                                     |
| <ul> <li>INCOMER ISOLATOR: ISO – 63 2P</li> <li>EARTH LEAKAGE: EL – 63 1P + N</li> <li>CIRCUIT BREAKER: 40A 1P 3KA (x 1)</li> <li>CIRCUIT BREAKER: 20A 1P 3KA (x 3)</li> <li>CIRCUIT BREAKER: 10A 1P 3KA (x 2)</li> <li>BUSBAR - BB 6 MOD (x 1)</li> </ul> |
| 1.5 Kg                                                                                                                                                                                                                                                     |
| E 3                                                                                                                                                                                                                                                        |