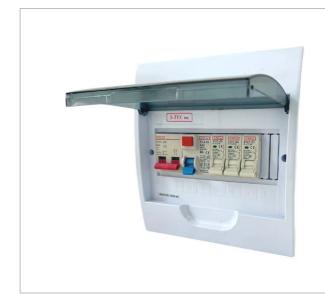

## STEEL FLUSH MOUNT DISTRIBUTION BOARD

- COMPONENTS FULLY COMPLIANT NCRS (LOA & RCC)
- PRE-POPULATED
- ECONOMIC
- NEUTRAL BAR & EARTH BAR FITTED
- AESTHETICALLY PLEASING

| SPECIFICATIONS                        |                                                                                                                                                                                                                 |
|---------------------------------------|-----------------------------------------------------------------------------------------------------------------------------------------------------------------------------------------------------------------|
| MATERIAL ( MAIN BOX / LID )           | ABS BODY/STEEL TRAY/PC (POLYCARBONATE)WINDOW                                                                                                                                                                    |
| MOUNTING TYPE                         | STEEL FLUSH MOUNT / DIN RAIL FOR CONPONENTS                                                                                                                                                                     |
| MAX VOLTAGE, CURRENT AND FAULT RATING | 240V 63AMP 3KA                                                                                                                                                                                                  |
| IP (Ingress Protection Rating) RATING | IP40                                                                                                                                                                                                            |
| CONTAINS ( KIT-A )                    | <ul> <li>INCOMER ISOLATOR: ISO – 63 2P</li> <li>EARTH LEAKAGE: EL – 63 1P + N</li> <li>CIRCUIT BREAKER: 20A 1P 3KA (x 2)</li> <li>CIRCUIT BREAKER: 10A 1P 3KA (x 1)</li> <li>BUSBAR - BB 3 MOD (x 1)</li> </ul> |
| WEIGHT ( POPULATED )                  | 1.86 Kg                                                                                                                                                                                                         |
| CONTINUES                             |                                                                                                                                                                                                                 |