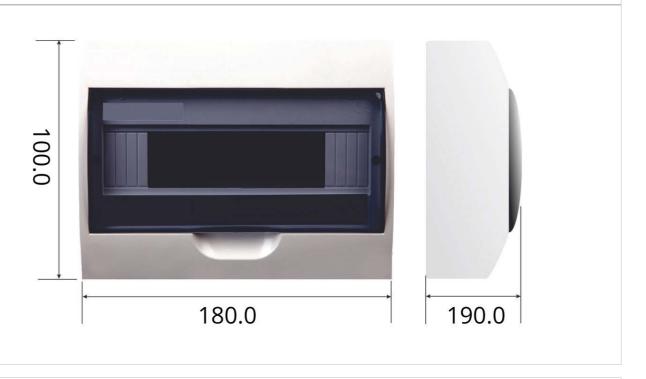

| <ul> <li>INCOMER ISOLATOR: ISO – 63 2P</li> <li>EARTH LEAKAGE: EL – 63 1P + N</li> <li>CIRCUIT BREAKER: 20A 1P 3KA (x 2)</li> <li>CIRCUIT BREAKER: 10A 1P 3KA (x 1)</li> <li>BUSBAR - BB 3 MOD (x 1)</li> </ul> |
| WEIGHT ( POPULATED )                  | 1.86 Kg                                                                                                                                                                                                         |
| CONTINUES                             |                                                                                                                                                                                                                 |

CONTINUES...



## STEEL FLUSH MOUNT DISTRIBUTION BOARD

#### **DIMENSIONS**



#### **SAFETY NOTES**

- TO BE INSTALLED, TESTED AND COMMISSIONED BY A QUALIFIED ELECTRICIAN
- DANGER LETHAL VOLTAGES INSIDE

### **APPLICATIONS**

- FOR INDOOR OR UNDERCOVER DOMESTIC INSTALLATIONS
- IDEAL FOR SMALL HOMES, OUTBUILDINGS, SMALL WORKSHOPS, CONTAINERS, ETC.

| REL/ | <b>ATED</b> | PROD | UCTS |
|------|-------------|------|------|
|------|-------------|------|------|

| • | ISOLATORS      | • | CIRCUIT BREAKERS                |
|---|----------------|---|---------------------------------|
| • | EARTH LEAKAGES | • | BUSBARS, SAFETY LABELS, LEGENDS |

| DOCUMENT TRACKING & CATALOGUE LINK |    |             |              |             |
|------------------------------------|----|-------------|--------------|-------------|
| EDITED E                           | ВҮ | DATE