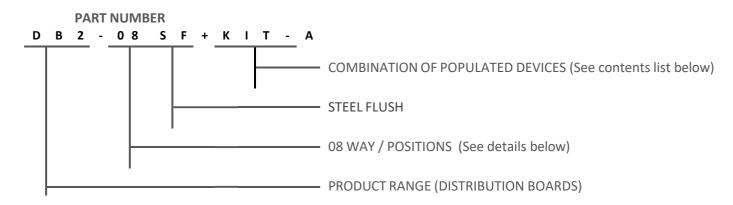

# S-TEC int.

## STEEL FLUSH MOUNT DISTRIBUTION BOARD



- COMPONENTS FULLY COMPLIANT NCRS (LOA & RCC)
- PRE-POPULATED
- ECONOMIC
- NEUTRAL BAR & EARTH BAR FITTED
- AESTHETICALLY PLEASING



| SPECIFICATIONS                        |                                                                                                                                                                                                                 |
|---------------------------------------|-----------------------------------------------------------------------------------------------------------------------------------------------------------------------------------------------------------------|
| MATERIAL ( MAIN BOX / LID )           | ABS BODY/STEEL TRAY/PC (POLYCARBONATE)WINDOW                                                                                                                                                                    |
| MOUNTING TYPE                         |