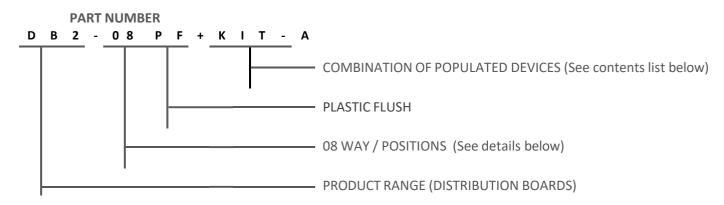

## **FLUSH MOUNT DISTRIBUTION BOARD**

- **COMPONENTS FULLY COMPLIANT** NCRS (LOA & RCC)
- PRE-POPULATED
- **ECONOMIC**
- **NEUTRAL BAR & EARTH BAR FITTED**
- **AESTHETICALLY PLEASING**

| ABS BODY / PC (POLYCARBONATE ) WINDOW                                                                                                                                                                           |  |
|-----------------------------------------------------------------------------------------------------------------------------------------------------------------------------------------------------------------|--|
| FLUSH MOUNT / DIN RAIL FOR CONPONENTS                                                                                                                                                                           |  |
| 240V 63AMP 3KA                                                                                                                                                                                                  |  |
| RATING IP40                                                                                                                                                                                                     |  |
| <ul> <li>INCOMER ISOLATOR: ISO – 63 2P</li> <li>EARTH LEAKAGE: EL – 63 1P + N</li> <li>CIRCUIT BREAKER: 20A 1P 3KA (x 2)</li> <li>CIRCUIT BREAKER: 10A 1P 3KA (x 1)</li> <li>BUSBAR - BB 3 MOD (x 1)</li> </ul> |  |
| 1.86 Kg                                                                                                                                                                                                         |  |
|                                                                                                                                                                                                                 |  |