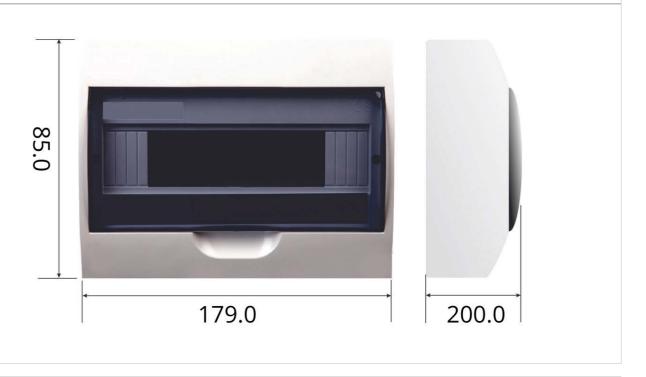

|  |
| <ul> <li>INCOMER ISOLATOR: ISO – 63 2P</li> <li>EARTH LEAKAGE: EL – 63 1P + N</li> <li>CIRCUIT BREAKER: 20A 1P 3KA (x 2)</li> <li>CIRCUIT BREAKER: 10A 1P 3KA (x 1)</li> <li>BUSBAR - BB 3 MOD (x 1)</li> </ul> |  |
| 1.86 Kg                                                                                                                                                                                                         |  |
|                                                                                                                                                                                                                 |  |

CONTINUES...



# **FLUSH MOUNT DISTRIBUTION BOARD**

#### **DIMENSIONS**



#### **SAFETY NOTES**

- TO BE INSTALLED, TESTED AND COMMISSIONED BY A QUALIFIED ELECTRICIAN
- DANGER LETHAL VOLTAGES INSIDE

### **APPLICATIONS**

- FOR INDOOR OR UNDERCOVER DOMESTIC INSTALLATIONS
- IDEAL FOR SMALL HOMES, OUTBUILDINGS, SMALL WORKSHOPS, CONTAINERS, ETC.

## **RELATED PRODUCTS**

| • | ISOLATORS      | • | CIRCUIT BREAKERS                |
|---|----------------|---|---------------------------------|
| • | EARTH LEAKAGES | • | BUSBARS, SAFETY LABELS, LEGENDS |

| DOCUMENT TRACKING & 0 | DOCUMENT TRACKING & CATALOGUE LINK |              |             |  |  |
|-----------------------|------------------------------------|--------------|-------------|--|--|
| EDITED BY             | DATE                               | APPROVED BY  | DATE        |  |  |
| BIANCA F.