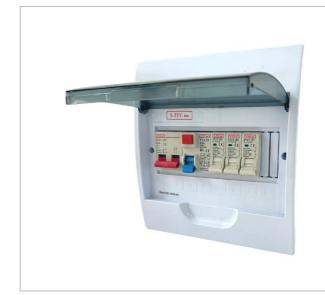

## **FLUSH MOUNT DISTRIBUTION BOARD**

- **COMPONENTS FULLY COMPLIANT** NCRS (LOA & RCC)
- PRE-POPULATED
- **ECONOMIC**
- **NEUTRAL BAR & EARTH BAR FITTED**
- **AESTHETICALLY PLEASING**

| ABS BODY / PC (POLYCARBONATE ) WINDOW                                                                                                                                                                           |  |
|-----------------------------------------------------------------------------------------------------------------------------------------------------------------------------------------------------------------|--|
| FLUSH MOUNT / DIN RAIL FOR CONPONENTS                                                                                                                                                                           |  |
| 240V 63AMP 3KA                                                                                                                                                                                                  |  |
| RATING IP40                                                                                                                                                                                                     |  |
| <ul> <li>INCOMER ISOLATOR: ISO – 63 2P</li> <li>EARTH LEAKAGE: EL – 63 1P + N</li> <li>CIRCUIT BREAKER: 20A 1P 3KA (x 2)</li> <li>CIRCUIT BREAKER: 10A 1P 3KA (x 1)</li> <li>BUSBAR - BB 3 MOD (x 1)</li> </ul> |  |
| 1.86 Kg                                                                                                                                                                                                         |  |
|                                                                                                                                                                                                                 |  |