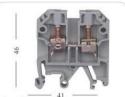

厚度thickness:6.2

JXB 2.5/35 Grey 0.2-2.5mm<sup>2</sup> 电流current:24A 电压voltage: 800V 2.5EN Q2位,3位,10位 (2.5Q 2-10) EW35 连续印字 (DEK5(1...10)

| 1 89                   | a ka                               |
|------------------------|------------------------------------|
| 通用型universal ty        | pe 厚度thickness:6.2                 |
| JXB 4/35 Grey          |                                    |
| 0.2-4<br>电流current:32A | mm <sup>2</sup><br>电压voltage: 800V |
| 4EN<br>Q2位,3位,10位      | (4ENQ 2-10)                        |
| EW35                   |                                    |