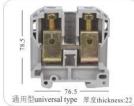

厚度thickness:6.2

JXB 2.5/35 Grey 0.2-2.5mm<sup>2</sup> 电流current:24A 电压voltage: 800V 2.5EN Q2位,3位,10位 (2.5Q 2-10) EW35 连续印字 (DEK5(1...10)

| 1 89                   | a ka                               |
|------------------------|------------------------------------|
| 通用型universal ty        | pe 厚度thickness:6.2                 |
| JXB 4/35 Grey          |                                    |
| 0.2-4<br>电流current:32A | mm <sup>2</sup><br>电压voltage: 800V |
| 4EN<br>Q2位,3位,10位      | (4ENQ 2-10)                        |
| EW35                   |                                    |

(DEK5(1...10)

通用型universal type 厚度thickness:8

JXB 6/35 Grey 0.2-6mm<sup>2</sup> 电流current:41A 电压voltage: 800V 6EN Q2位,3位,10位 (6ENQ 2-10) EW35 连续印字 (DEK5(1...10)

JXB 10/35 Grey 0.2-10mm<sup>2</sup> 电流current:57A 电压voltage: 800V 10EN Q2位,3位,10位 (10ENQ 2-10) EW35 连续印字 (DEK5(1...10)