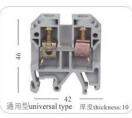

(DEK5(1...10)

通用型universal type 厚度thickness:8

JXB 6/35 Grey 0.2-6mm<sup>2</sup> 电流current:41A 电压voltage: 800V 6EN Q2位,3位,10位 (6ENQ 2-10) EW35 连续印字 (DEK5(1...10)

JXB 10/35 Grey 0.2-10mm<sup>2</sup> 电流current:57A 电压voltage: 800V 10EN Q2位,3位,10位 (10ENQ 2-10) EW35 连续印字 (DEK5(1...10)