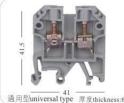

#### JXB series combined terminal blocks

| JXB2.5/35 | Grey | 24A  | 800V | 0.2-2.5mm <sup>2</sup> |
|-----------|------|------|------|------------------------|
| JXB4/35   | Grey | 32A  | 800V | 0.2-4mm <sup>2</sup>   |
| JXB6/35   | Grey | 41A  | 800V | 0.2-6mm <sup>2</sup>   |
| JXB10/35  | Grey | 57A  | 800V | 0.2-10mm <sup>2</sup>  |
| JXB16/35  | Grey | 76A  | 800V | 0.5-16mm <sup>2</sup>  |
| JXB25/35  | Grey | 100A | 800V | 0.5-25mm <sup>2</sup>  |
| JXB35/35  | Grey | 125A | 800V | 10-35mm <sup>2</sup>   |
| JXB70/35  | Grey | 192A | 800V | 25-70mm <sup>2</sup>   |

厚度thickness:6.2

JXB 2.5/35 Grey 0.2-2.5mm<sup>2</sup> 电流current:24A 电压voltage: 800V 2.5EN Q2位,3位,10位 (2.5Q 2-10) EW35 连续印字 (DEK5(1...10)

| 1 89                   | a ka                               |
|------------------------|------------------------------------|
| 通用型universal ty        | pe 厚度thickness:6.2                 |
| JXB 4/35 Grey          |                                    |
| 0.2-4<br>电流current:32A | mm <sup>2</sup><br>电压voltage: 800V |
| 4EN<br>Q2位,3位,10位      | (4ENQ 2-10)                        |
| EW35                   |                                    |