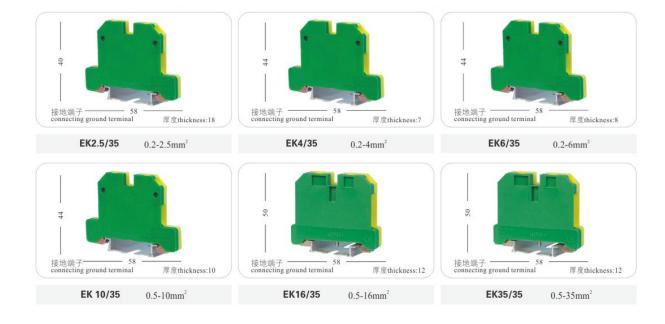

rsal type 厚度thickness:14.5

JXB 25/35 Grey 0.5-16mm<sup>2</sup> 00A 电压voltage: 800V 电流current:100A 16EN Q2位,3位,10位 (16ENQ 2-10) EW35 连续印字 (DEK5(1...10)



通用型universal type 厚度thickness:18

# JXB 35/35 Grey

10-35mm<sup>2</sup> 5A\_电压voltage: 800V 电流current:125 35EN 2位,3位 (35ENQ 2-10) 106 EW35 连续印字 (DEK5(1…10)







JXB 70/35 Grey

JXB 2.5-35 mm<sup>2</sup>

颜色 Color Red

电

|                            | 70mm <sup>2</sup> |  |
|----------------------------|-------------------|--|
| 电流current:192A             | 电压voltage: 800V   |  |
| 70Q2位,3位                   | (70Q 2位, 3位)      |  |
| EW35                       |                   |  |
| Contraction and the second |                   |  |











JXB 2.5-35 mm<sup>2</sup> 颜色 Color Green



JXB 2.5-35 mm<sup>2</sup> 颜色 Color Blue





# JXB series connecting-ground terminal blocks

## JXB series terminal accessories