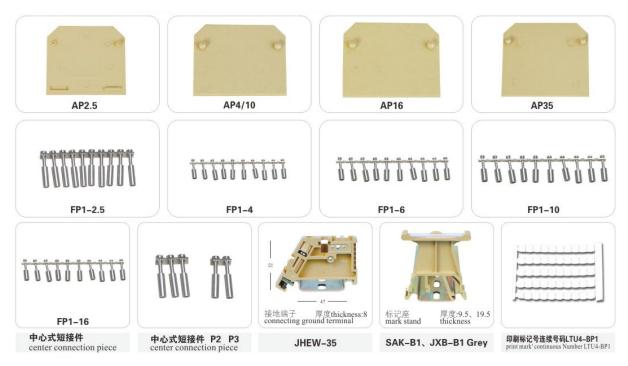

current:100A 16EN Q2位,3位,10位 (16ENQ 2-10) EW35 连续印字 (DEK5(1...10)



通用型universal type 厚度thickness:18

# JXB 35/35 Grey

10-35mm<sup>2</sup> 5A\_电压voltage: 800V 电流current:125 35EN 2位,3位 (35ENQ 2-10) 106 EW35 连续印字 (DEK5(1…10)







JXB 70/35 Grey

JXB 2.5-35 mm<sup>2</sup>

颜色 Color Red

电

|                            | 70mm <sup>2</sup> |  |
|----------------------------|-------------------|--|
| 电流current:192A             | 电压voltage: 800V   |  |
| 70Q2位,3位                   | (70Q 2位, 3位)      |  |
| EW35                       |                   |  |
| Contraction and the second |                   |  |











JXB 2.5-35 mm<sup>2</sup> 颜色 Color Green



JXB 2.5-35 mm<sup>2</sup> 颜色 Color Blue





# JXB series connecting-ground terminal blocks

## JXB series terminal accessories