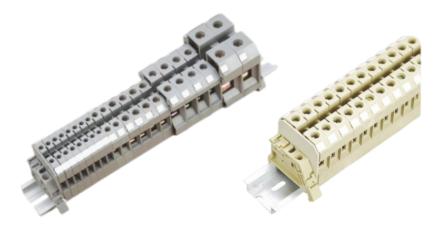

## **DESCRIPTION / APPLICATION**

JXB series combined terminal blocks mainly use Germany Woodmeler's connection technology. Technology targets conforms to the standard of 1EC 60947-1, IEC 60947-7-L. JXB is suitable for guide rail installation.

Small volume, full specification, series JXB's big current terminal use reinforced accessories to install steel pressing-wire frame and wire diversion board technology in order to guarantee the contact reliable.

The stand uses cream-coloured and grey , the connecting-ground pedestal uses yellow and green color with more modern sense.

End Plate, Thickness:1.5mm, Color: grey/cream-coloured

**Center connection piece,** 10 position, can be divided into 2, 3 or 4 position.