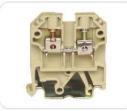

(DEK5(1...10)

通用型universal type 厚度thickness:8

JXB 6/35 Grey 0.2-6mm<sup>2</sup> 电流current:41A 电压voltage: 800V 6EN Q2位,3位,10位 (6ENQ 2-10) EW35 连续印字 (DEK5(1...10)

JXB 10/35 Grey 0.2-10mm<sup>2</sup> 电流current:57A 电压voltage: 800V 10EN Q2位,3位,10位 (10ENQ 2-10) EW35 连续印字 (DEK5(1...10)