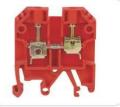

#### JXB series combined terminal blocks

| JXB2.5/35 | Grey | 24A  | 800V | 0.2-2.5mm <sup>2</sup> |
|-----------|------|------|------|------------------------|
| JXB4/35   | Grey | 32A  | 800V | 0.2-4mm <sup>2</sup>   |
| JXB6/35   | Grey | 41A  | 800V | 0.2-6mm <sup>2</sup>   |
| JXB10/35  | Grey | 57A  | 800V | 0.2-10mm <sup>2</sup>  |
| JXB16/35  | Grey | 76A  | 800V | 0.5-16mm <sup>2</sup>  |
| JXB25/35  | Grey | 100A | 800V | 0.5-25mm <sup>2</sup>  |
| JXB35/35  | Grey | 125A | 800V | 10-35mm <sup>2</sup>   |
| JXB70/35  | Grey | 192A | 800V | 25-70mm <sup>2</sup>   |

厚度thickness:6.2

JXB 2.5/35 Grey 0.2-2.5mm<sup>2</sup> 电流current:24A 电压voltage: 800V 2.5EN Q2位,3位,10位 (2.5Q 2-10) EW35 连续印字 (DEK5(1...10)

| 1 89                   | a ka                               |
|------------------------|------------------------------------|
| 通用型universal ty        | pe 厚度thickness:6.2                 |
| JXB 4/35 Grey          |                                    |
| 0.2-4<br>电流current:32A | mm <sup>2</sup><br>电压voltage: 800V |
| 4EN<br>Q2位,3位,10位      | (4ENQ 2-10)                        |
| EW35                   |                                    |