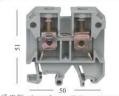

通用型universal type 厚度thickness:18

# JXB 35/35 Grey

10-35mm<sup>2</sup> 5A\_电压voltage: 800V 电流current:125 35EN 2位,3位 (35ENQ 2-10) 106 EW35 连续印字 (DEK5(1…10)

JXB 70/35 Grey

JXB 2.5-35 mm<sup>2</sup>

颜色 Color Red

电

|                            | 70mm <sup>2</sup> |  |
|----------------------------|-------------------|--|
| 电流current:192A             | 电压voltage: 800V   |  |
| 70Q2位,3位                   | (70Q 2位, 3位)      |  |
| EW35                       |                   |  |
| Contraction and the second |                   |  |