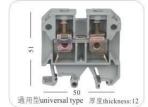

JXB 16/35 Grey 0.5-16mm<sup>2</sup> 6A 电压voltage: 800V 0.5-电流current:76A 16EN Q2位,3位,10位 (16ENQ 2-10) EW35 连续印字

连续印字

通用型universal type 厚度thickness:14.5

JXB 25/35 Grey 0.5-16mm<sup>2</sup> 00A 电压voltage: 800V 电流current:100A 16EN Q2位,3位,10位 (16ENQ 2-10) EW35 连续印字 (DEK5(1...10)