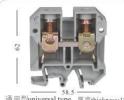

厚度thickness:6.2

JXB 2.5/35 Grey 0.2-2.5mm<sup>2</sup> 电流current:24A 电压voltage: 800V 2.5EN Q2位,3位,10位 (2.5Q 2-10) EW35 连续印字 (DEK5(1...10)

| 1 89                   | a ka                               |
|------------------------|------------------------------------|
| 通用型universal ty        | pe 厚度thickness:6.2                 |
| JXB 4/35 Grey          |                                    |
| 0.2-4<br>电流current:32A | mm <sup>2</sup><br>电压voltage: 800V |
| 4EN<br>Q2位,3位,10位      | (4ENQ 2-10)                        |
| EW35                   |                                    |