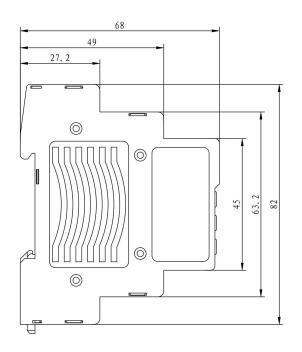

| B/R/G/Y | 230V    |  |
|             | ADPL-1-YELLOW ( 9MM pilot light-single light-yellow (Red/Green/Blue/Yellow optional) )                                                                         |         |         |  |
| EXAMPLE     | ADPL-22-RED-GREEN ( 9MM pilot light-two lights,red-green-two neutral terminals ) ADPL-22-RED-BLUE( 9MM pilot light-two lights,red-blue-two neutral terminals ) |         |         |  |
|             | ADPL-3-RED-WHITE-BLU ( 9MM pilot light-three lights (red-white-blu) )                                                                                          |         |         |  |

## **DIMENSIONS AND MOUNTING**