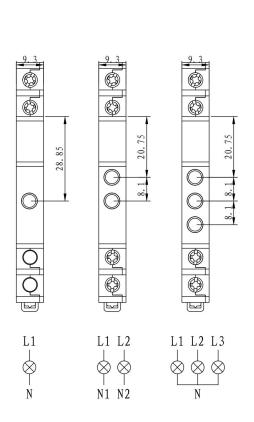

| B/R/G/Y | 230V    |  |
|             | ADPL-1-YELLOW ( 9MM pilot light-single light-yellow (Red/Green/Blue/Yellow optional) )                                                                         |         |         |  |
| EXAMPLE     | ADPL-22-RED-GREEN ( 9MM pilot light-two lights,red-green-two neutral terminals ) ADPL-22-RED-BLUE( 9MM pilot light-two lights,red-blue-two neutral terminals ) |         |         |  |
|             | ADPL-3-RED-WHITE-BLU ( 9MM pilot light-three lights (red-white-blu) )                                                                                          |         |         |  |

## **DIMENSIONS AND MOUNTING**