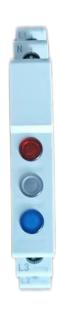

## **9MM Pilot Light DIN MOUNT**

## **PART NUMBER EXAMPLE**

| BASE NUMBER | Light                                                                                                                                                          | Color   | Voltage |  |
|-------------|----------------------------------------------------------------------------------------------------------------------------------------------------------------|---------|---------|--|
| ADPL        | Single light                                                                                                                                                   | B/R/G/Y | 230V    |  |
|             | ADPL-1-YELLOW ( 9MM pilot light-single light-yellow (Red/Green/Blue/Yellow optional) )                                                                         |         |         |  |
| EXAMPLE     | ADPL-22-RED-GREEN ( 9MM pilot light-two lights,red-green-two neutral terminals ) ADPL-22-RED-BLUE( 9MM pilot light-two lights,red-blue-two neutral terminals ) |         |         |  |
|             | ADPL-3-RED-WHITE-BLU ( 9MM pilot light-three lights (red-white-blu) )                                                                                          |         |         |  |