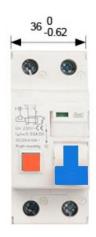

#### **DESCRIPTION / APPLICATION**

ADL8-63N series RCCB (with overload protection) applies to AC 50Hz, rated voltage 240V for 2 poles, 415V for 4poles, rated current up to 63A. When electric shock occurs to human or leakage current in grid exceeds stipulated values, RCCB cuts off the fault power in a very short time to protect the safety of human and electrical equipment. It can also function as non-frequently switching of circuits. It is in conformity with IEC61008-1 standard.

#### MAIN TECHNICAL DATA

| Electrical<br>Features | Standard                                         |    | VC8035 IEC61009                            |
|------------------------|--------------------------------------------------|----|--------------------------------------------|
|                        | Rated current                                    | А  | 10A, 16A, 20A,32A                          |
|                        | Poles                                            |    | 1P+N                                       |
|                        | AC Volts                                         | V  | 240V                                       |
|                        | Rated frequency                                  | Hz | 50/60                                      |
|                        | Breaking Capacity                                | kA | 4.5                                        |
| Mechanical<br>Features | Electrical life expectancy                       |    | 4000 operations                            |
|                        | Mechanical life expectancy                       |    | 2000 operations                            |
|                        | Protection degree                                |    | IP20                                       |
|                        | Best Ambient temperature                         | °C | 30                                         |
|                        | Ambient temperature<br>(with daily average≤35°C) | °C | -25°C to +40°C                             |
| Installation           | Terminal connection type                         |    | Cable/Pin-type busbar                      |
|                        | Connection                                       |    | Top and bottom                             |
|                        | Tighten torque (max)                             | Nm | 3.0Nm                                      |
|                        | Mounting                                         |    | DIN Rail 35mm by means of fast clip device |