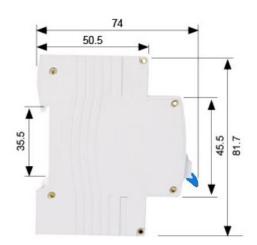

tallation           | Terminal connection type                         |    | Cable/Pin-type busbar                      |
|                        | Connection                                       |    | Top and bottom                             |
|                        | Tighten torque (max)                             | Nm | 3.0Nm                                      |
|                        | Mounting                                         |    | DIN Rail 35mm by means of fast clip device |

ADL9-001 - 1 -





### PART NUMBER EXAMPLE

| BASE NUMBER    | POLES             | AMPERAGE |  |
|----------------|-------------------|----------|--|
| EL-ADL9-32.4-5 | 1P+N              | 20A      |  |
| EXAMPLE        | EL-ADL9-32.4-5220 |          |  |

## **DIMENSIONS AND MOUNTING**







ADL9-001 - 2 -