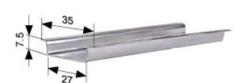

llation           | Terminal connection type                         |    | Cable/Pin-type busbar                      |
|                        | Connection                                       |    | Top and bottom                             |
|                        | Tighten torque (max)                             | Nm | 3.0Nm                                      |
|                        | Mounting                                         |    | DIN Rail 35mm by means of fast clip device |

ADL9-001 - 1 -





### PART NUMBER EXAMPLE

| BASE NUMBER    | POLES             | AMPERAGE |  |
|----------------|-------------------|----------|--|
| EL-ADL9-32.4-5 | 1P+N              | 20A      |  |
| EXAMPLE        | EL-ADL9-32.4-5220 |          |  |

## **DIMENSIONS AND MOUNTING**







ADL9-001 - 2 -