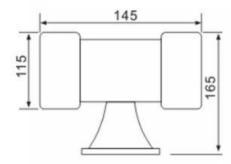

## **MAIN TECHNICAL DATA**

| Item Description      | Motor Siren MS-490                                  |
|-----------------------|-----------------------------------------------------|
| Voltage               | DC12 V, DC 24V, AC 110V, AC 230V                    |
| Sound Pressure        | 105-115dB radius1 meter                             |
| Material              | Steel Shell                                         |
| Sound Type            | Continuous Tone                                     |
| Size (mm)             | 145(W)*104(L)*165(H)                                |
| Protection Class      | IP44                                                |
| Conventional Colors   | Red, Grey                                           |
| Insulation Resistance | 100MΩ (at 500 VDC)                                  |
| Warning sign          | Motor siren using time reference value is 2 minutes |

## **DIMENSIONS**

OUSE