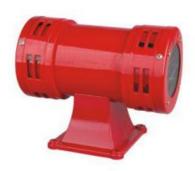

## **MOTOR SIREN - MS-490**

## **APPLICATION**

Used for a variety of cranes, ships, fire engines, cars and banks and other security signals in the transmission of signals, as well as farms, security alarm transmission, easy to pass when the long signal tones.

## **MAIN TECHNICAL DATA**

| Item Description      | Motor Siren MS-490                                  |
|-----------------------|-----------------------------------------------------|
| Voltage               | DC12 V, DC 24V, AC 110V, AC 230V                    |
| Sound Pressure        | 105-115dB radius1 meter                             |
| Material              | Steel Shell                                         |
| Sound Type            | Continuous Tone                                     |
| Size (mm)             | 145(W)*104(L)*165(H)                                |
| Protection Class      | IP44                                                |
| Conventional Colors   | Red, Grey                                           |
| Insulation Resistance | 100MΩ (at 500 VDC)                                  |
| Warning sign          | Motor siren using time reference value is 2 minutes |