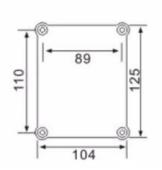

--|-----------------------------------------------------|
| Voltage               | DC12 V, DC 24V, AC 110V, AC 230V                    |
| Sound Pressure        | 105-115dB radius1 meter                             |
| Material              | Steel Shell                                         |
| Sound Type            | Continuous Tone                                     |
| Size (mm)             | 145(W)*104(L)*165(H)                                |
| Protection Class      | IP44                                                |
| Conventional Colors   | Red, Grey                                           |
| Insulation Resistance | 100MΩ (at 500 VDC)                                  |
| Warning sign          | Motor siren using time reference value is 2 minutes |

## **DIMENSIONS**





OUSE