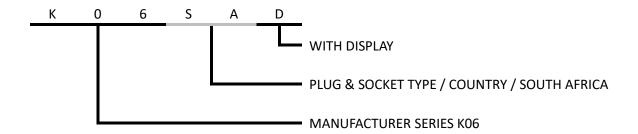

### K06SAD

## **APPLIANCE PROTECTOR**





#### **PROTECTS AGAINST**

- OVER VOLTAGE
- UNDER VOLTAGE
- SURGES / SPIKES
- > INTERMITTENT / CYCLING POWER

The Voltage or Appliance Protector, also called Power Guard, Safeguard or Automatic Voltage Switcher, is designed to protect voltage sensitive appliances like refrigerators, air conditioners, etc.

It automatically disconnects the mains power once the voltage is out of the adjusted range, preventing the appliances from being damaged due to over voltage, under voltage or cycling power.

Once the input voltage returns to normal range and after a pre-set time, it will automatically reconnect the appliance to the power grid.



| OPERATING VOLTAGE & FREQUENCY | 220V AC TO 240VAC 50-60Hz |
|-------------------------------|---------------------------|
| LOAD CAPACITY                 | 15A / 3450W               |
| OVERVOLTAGE CUT-OUT           | 230 – 280VAC ADJUSTABLE   |
| UNDERVOLTAGE CUT-OUT          | 140 – 180VAC ADJUSTABLE   |
| RECONNECT TIME                | 5sec TO 3 min ADJUSTABLE  |
| HARMONISED TARIFF CODE        | 85.36.30.40               |
| CERTIFICATION                 | ISO, CE                   |

CONTINUES... PAGE 1

### K06SAD

# **APPLIANCE PROTECTOR**



# **SAFETY NOTES**

- NOT FOR OUTDOOR USAGE / FOR INDOOR USAGE ONLY!
- CHECK APPLIANCE MANUFACTURER SPECIFICATIONS FOR LIMITS
- EXCIDING SPECIFIED PARAMENTS WILL VOID THE WARRANTEE
- CONNECT ONLY ONE LOAD AT A TIME
- THIS DEVISE HAS LIMITE