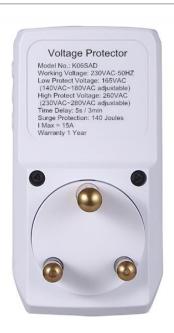

| OPERATING VOLTAGE & FREQUENCY | 220V AC TO 240VAC 50-60Hz |
|-------------------------------|---------------------------|
| LOAD CAPACITY                 | 15A / 3450W               |
| OVERVOLTAGE CUT-OUT           | 230 – 280VAC ADJUSTABLE   |
| UNDERVOLTAGE CUT-OUT          | 140 – 180VAC ADJUSTABLE   |
| RECONNECT TIME                | 5sec TO 3 min ADJUSTABLE  |
| HARMONISED TARIFF CODE        | 85.36.30.40               |
| CERTIFICATION                 | ISO, CE                   |