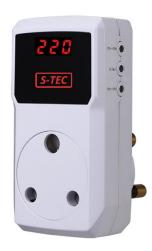

### K06SAD

## **APPLIANCE PROTECTOR**

#### **PROTECTS AGAINST**

- OVER VOLTAGE
- UNDER VOLTAGE
- SURGES / SPIKES
- > INTERMITTENT / CYCLING POWER

The Voltage or Appliance Protector, also called Power Guard, Safeguard or Automatic Voltage Switcher, is designed to protect voltage sensitive appliances like refrigerators, air conditioners, etc.

It automatically disconnects the mains power once the voltage is out of the adjusted range, preventing the appliances from being damaged due to over voltage, under voltage or cycling power.

Once the input voltage returns to normal range and after a pre-set time, it will automatically reconnect the appliance to the power grid.