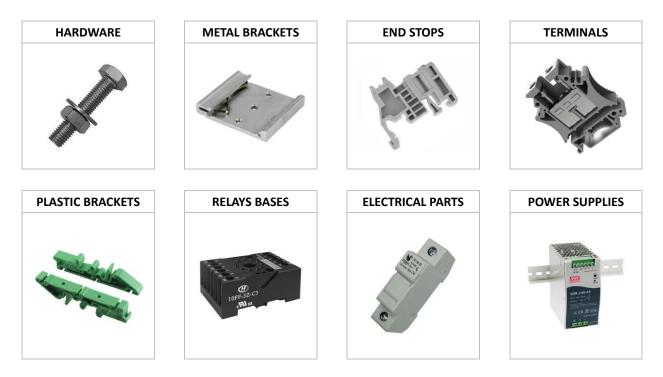

We have a vast range of standard DIN MOUTNING RAIL available for all environments and applications. Our rails are available in the TH (Top Hat), C section and G sections available in standard lengths or cut to measure.

In addition, they are also available in pre perforated or solid / blank types. The standard finishes are : Mill finish, Galvanized, Electroplated or painted on request.

# PART NUMBER CONSTRUCTION



# CONTINUES...



## EXAMPLE : TS35-7509-ALMF-A-2M

This part number represents a din rail of the TS35 series, 35mm width, 7.5mm height, 0.9mm material thickness, in aluminium with no finish (mill finish), with 4x12mm slotted holes and 2,000mm in length.

## ACCESSORIES



## DIMENSIONS