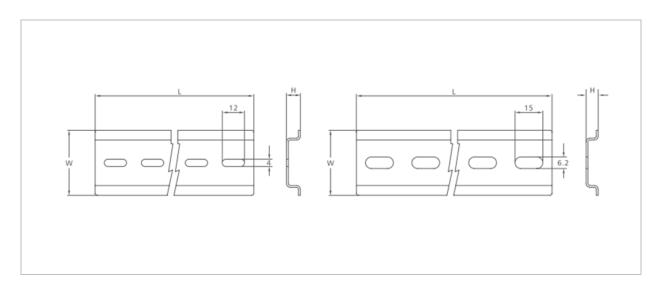

We have a vast range of standard DIN MOUTNING RAIL available for all environments and applications. Our rails are available in the TH (Top Hat), C section and G sections available in standard lengths or cut to measure.

In addition, they are also available in pre perforated or solid / blank types. The standard finishes are : Mill finish, Galvanized, Electroplated or painted on request.

# PART NUMBER CONSTRUCTION



# CONTINUES...



## EXAMPLE : TS35-7509-ALMF-A-2M

This part number represents a din rail of the TS35 series, 35mm width, 7.5mm height, 0.9mm material thickness, in aluminium with no finish (mill finish), with 4x12mm slotted holes and 2,000mm in length.

## ACCESSORIES



## DIMENSIONS