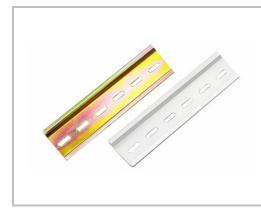

We have a vast range of standard DIN MOUTNING RAIL available for all environments and applications. Our rails are available in the TH (Top Hat), C section and G sections available in standard lengths or cut to measure.

In addition, they are also available in pre perforated or solid / blank types. The standard finishes are : Mill finish, Galvanized, Electroplated or painted on request.