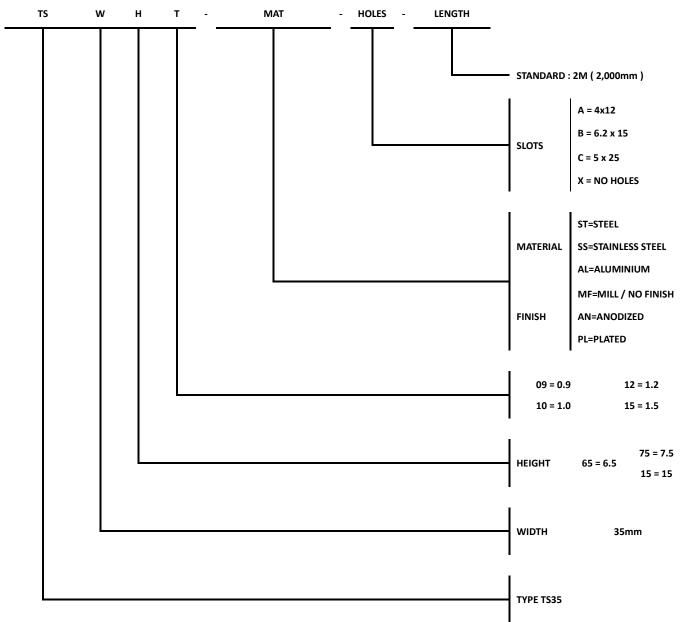

# PART NUMBER CONSTRUCTION

# CONTINUES...

## EXAMPLE : TS35-7509-ALMF-A-2M

This part number represents a din rail of the TS35 series, 35mm width, 7.5mm height, 0.9mm material thickness, in aluminium with no finish (mill finish), with 4x12mm slotted holes and 2,000mm in length.