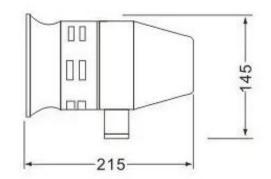

### DIMENSIONS

#### MAIN TECHNICAL DATA

| Item Description      | Motor Siren MS-390               |
|-----------------------|----------------------------------|
| Voltage               | DC12 V, DC 24V, AC 110V, AC 220V |
| Sound Pressure        | 100-110dB radius1 meter          |
| Material              | Steel Shell                      |
| Sound Type            | Continuous Tone                  |
| Size (mm)             | 132(W)*215(L)*145(H)             |
| Protection Class      | IP44                             |
| Conventional Colors   | Red, Grey                        |
| Insulation Resistance | 100MΩ (at 500 VDC)               |