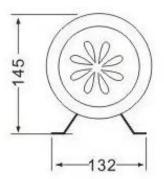

### DIMENSIONS

#### MAIN TECHNICAL DATA

| Item Description      | Motor Siren MS-390               |
|-----------------------|----------------------------------|
| Voltage               | DC12 V, DC 24V, AC 110V, AC 220V |
| Sound Pressure        | 100-110dB radius1 meter          |
| Material              | Steel Shell                      |
| Sound Type            | Continuous Tone                  |
| Size (mm)             | 132(W)*215(L)*145(H)             |
| Protection Class      | IP44                             |
| Conventional Colors   | Red, Grey                        |
| Insulation Resistance | 100MΩ (at 500 VDC)               |