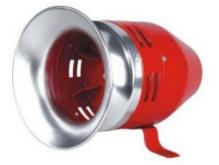

#### **DESCRIPTION / APPLICATION**

Use for a variety of cranes, ships, fire engines, cars and banks and other security signals in the transmission of signals, as well as farms, security alarm transmission, easy to pass when the long signal tones.

#### MAIN TECHNICAL DATA

| Item Description      | Motor Siren MS-390               |
|-----------------------|----------------------------------|
| Voltage               | DC12 V, DC 24V, AC 110V, AC 220V |
| Sound Pressure        | 100-110dB radius1 meter          |
| Material              | Steel Shell                      |
| Sound Type            | Continuous Tone                  |
| Size (mm)             | 132(W)*215(L)*145(H)             |
| Protection Class      | IP44                             |
| Conventional Colors   | Red, Grey                        |
| Insulation Resistance | 100MΩ (at 500 VDC)               |