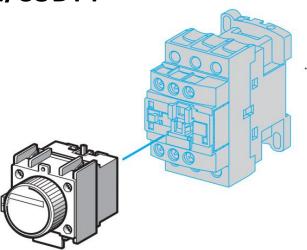

## **DESCRIPTION / APPLICATION**

**CODT2** time delay auxiliary contact blocks for connection by screw clamp terminals. 1NO + 1NC, on delay 0.1-30s, front.

**CODT4** time delay auxiliary contact blocks for connection by screw clamp terminals. 1NO + 1NC, on delay 10-180s, front.

It is an accessory of AC contactor or contactor relay, which can be connected to them to connect and disconnect the circuit at a predetermined time.