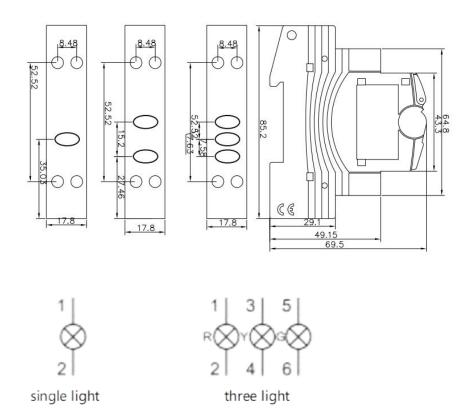

|
| Illumination              | LED                                  |
| Mounting                  | On 35mm DIN rail                     |

## PART NUMBER EXAMPLE

| BASE NUMBER | Poles                                                                                                          | Color   | Voltage |
|-------------|----------------------------------------------------------------------------------------------------------------|---------|---------|
| PL          | 1P                                                                                                             | B/Y/G/R | 230V    |
| EXAMPLE     | <b>PL-1P-RED-230V</b> (230V AC, Single Phase Indicator, homochromy (Red/Yellow/Green optional) 18mm, 50/60Hz ) |         |         |





## DIMENSIONS AND MOUNTING