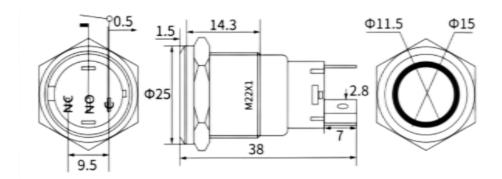

| COLOR     |
|-------------|-------------------------------------------------------------|----------------|-----------|
| РВ          | STEEL-ILL                                                   | MOM=momentary  | B= blue   |
|             |                                                             |                | G= green  |
|             |                                                             |                | R= red    |
|             |                                                             |                | Y= yellow |
|             |                                                             |                | W= white  |
| EXAMPLE     | PB-STEEL-ILL-MOM-B (PUSH BUTTON STEEL ILLUM MOMENTARY BLUE) |                |           |





## **DIMENSIONS AND MOUNTING**