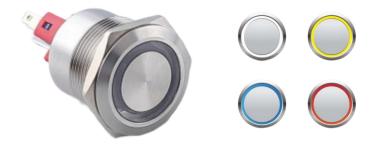

## PUSH BUTTON PB-STEEL-ILL-MOM

## **MAIN TECHNICAL DATA**

| Material              | Stainless steel                      |  |
|-----------------------|--------------------------------------|--|
| Rated voltage         | 12VDC,24VDC,36VDC,110VAC,220VAC      |  |
| Mounting Diameter     | 22mm                                 |  |
| Contact Configuration | 1NO+1NC / 2NO+2NC                    |  |
| Operation Type        | Momentary                            |  |
| Terminal type         | Pin terminal                         |  |
| IP Degree             | IP65                                 |  |
| LED color             | Green, red, white, yellow, blue, etc |  |
| LED voltage           | 3V,6V,12V,24V,36V,110V,220VAC/DC     |  |