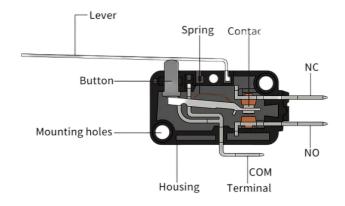

|
| Ambient temperature        | Operating: -25 to +80°c                                                                                                                                                                          |
| Humidity                   | < 85%                                                                                                                                                                                            |
| Service life               | Mechanical - 5,000,000 operations min.<br>Electrical - 100,000 operations min.                                                                                                                   |

## DIMENSIONS AND MOUNTING