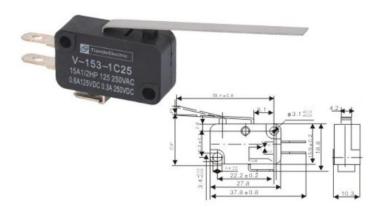

|
| Ambient temperature        | Operating: -25 to +80°c                                                                                                                                                                          |
| Humidity                   | < 85%                                                                                                                                                                                            |
| Service life               | Mechanical - 5,000,000 operations min.<br>Electrical - 100,000 operations min.                                                                                                                   |

## DIMENSIONS AND MOUNTING