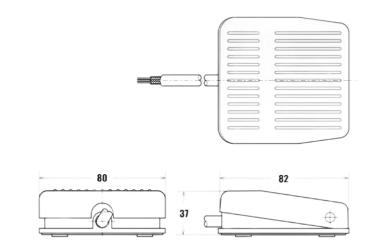

-----|
| Operating Voltage                           | 250VAC                 |
| Operation Type                              | Momentary(Self-return) |
| Contact Configuration of Inner Micro Switch | 1NO 1NC                |
| Material                                    | Plastic                |
| Electrical life                             | ≥100,000 times         |
| Mechanical life                             | ≥1,000,000 times       |
| Temperature                                 | -20-70°C               |
| Humidity                                    | ≤85%                   |

#### **PART NUMBER EXAMPLE**

| BASE NUMBER | DESCRIPTION                  |
|-------------|------------------------------|
| FS-MFS201   | FOOT SWITCH PVC IP40 10A 2x4 |





## **DIMENSIONS AND MOUNTING**