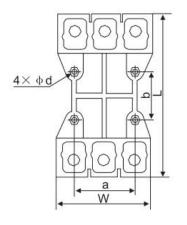

## Plug-in type/Back-plate wiring(3P) - mm

Mounting hole opening size

| w   | L   | Α  | H1  | G  | <b>G1</b> | а   | b   | d  |
|-----|-----|----|-----|----|-----------|-----|-----|----|
| 212 | 298 | 57 | 100 | 43 | 129       | 100 | 123 | 11 |