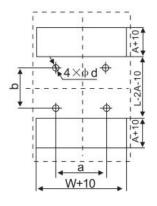

### Fixed type/Front-Back-plate wiring(3P/4P) - mm

| POLE | L   | L1  | W   | Н       | H1      | H2   | a  | b   | φd | a1 | <b>b1</b> | d1 | Н3 | H4  |
|------|-----|-----|-----|---------|---------|------|----|-----|----|----|-----------|----|----|-----|
| 3    | 208 | 105 | 210 | 450 444 | 116     | 6 42 | 70 | 243 | 7  | 70 | 243       | 48 | 75 | 125 |
| 4    |     |     | 280 | 158     | 158 116 |      |    |     |    |    |           |    |    |     |