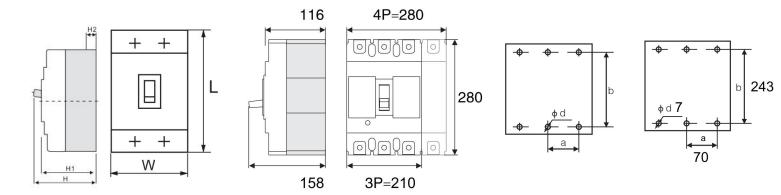

## **DIMENSIONS(mm) & INSTALLATION SIZE(mm)**

### Fixed type/Front-Back-plate wiring(3P/4P) - mm

| POLE | L   | L1  | W   | Н       | H1      | H2   | a  | b   | φd | a1 | <b>b1</b> | d1 | Н3 | H4  |
|------|-----|-----|-----|---------|---------|------|----|-----|----|----|-----------|----|----|-----|
| 3    | 208 | 105 | 210 | 450 444 | 116     | 6 42 | 70 | 243 | 7  | 70 | 243       | 48 | 75 | 125 |
| 4    |     |     | 280 | 158     | 158 116 |      |    |     |    |    |           |    |    |     |