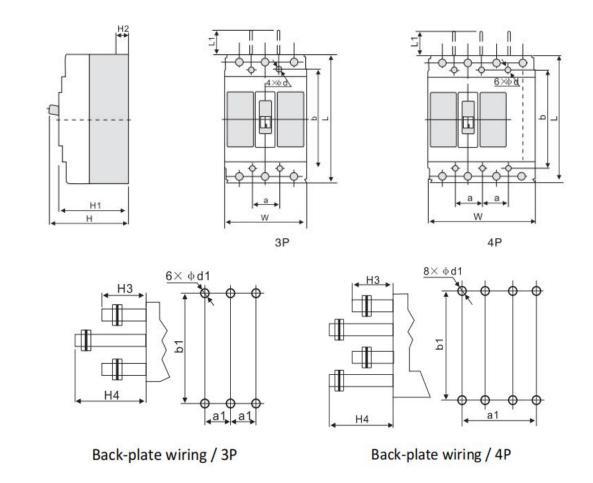

## **DIMENSIONS(mm) & INSTALLATION SIZE(mm)**

### Fixed type/Front-Back-plate wiring(3P/4P) - mm

| POLE | L   | L1  | W   | Н       | H1      | H2   | a  | b   | φd | a1 | <b>b1</b> | d1 | Н3 | H4  |
|------|-----|-----|-----|---------|---------|------|----|-----|----|----|-----------|----|----|-----|
| 3    | 208 | 105 | 210 | 450 444 | 116     | 6 42 | 70 | 243 | 7  | 70 | 243       | 48 | 75 | 125 |
| 4    |     |     | 280 | 158     | 158 116 |      |    |     |    |    |           |    |    |     |