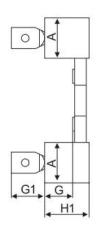

## Plug-in type/Back-plate wiring(3P) - mm

Mounting hole opening size

| w   | L   | Α  | H1  | G  | <b>G1</b> | а   | b   | d  |
|-----|-----|----|-----|----|-----------|-----|-----|----|
| 212 | 298 | 57 | 100 | 43 | 129       | 100 | 123 | 11 |