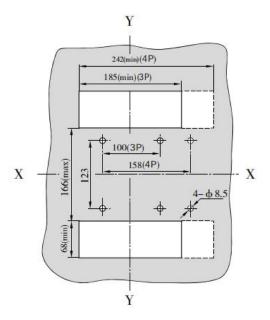

-------------------|
|                        | Frame size rated current          | Α  | 630A                     |
|                        | Poles                             | Р  | 3, 4                     |
|                        | AC Volts                          | V  | 415/690                  |
|                        | Rated insulation voltage          | V  | 800                      |
|                        | Rated impulsive withstand voltage | KV | 8                        |
|                        | Rated frequency                   | Hz | 50/60                    |
|                        | Installation method               |    | fixed type; plug-in type |

#### DIMENSIONS AND MOUNTING





## Plug type/Front-plate wiring(3P)





Plug type/Back-plate wiring(3P/4P)