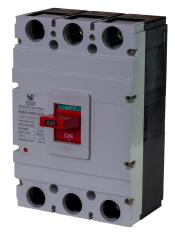

# Moulded Case Circuit Breaker Disconnector Switch Series ADM1-630SI

### **DESCRIPTION / APPLICATION**

The moulded case circuit breaker will provide protection for the circuit and equipment in case of overload, short circuit and under voltage condition occurred in the power distribution circuit. Besides, it can also provide protection of overload, short circuit and under voltage for the non-frequent start of motor.

For the disconnector switch series are mainly used for non-frequent circuit making or breaking circuit in the distribution network.