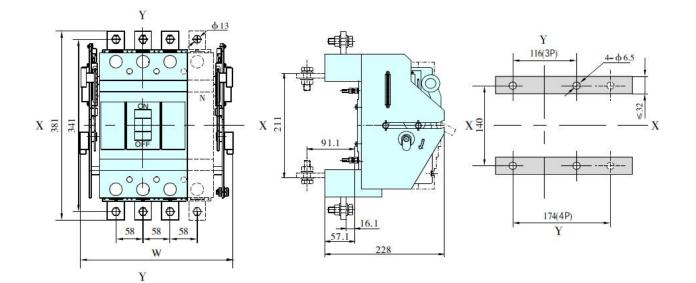

#### DIMENSIONS AND MOUNTING

## Plug type/Front-plate wiring(3P)

Plug type/Back-plate wiring(3P/4P)