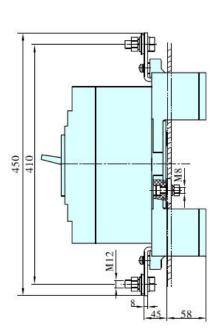

#### DIMENSIONS AND MOUNTING

## Plug type/Front-plate wiring(3P)

Plug type/Back-plate wiring(3P/4P)