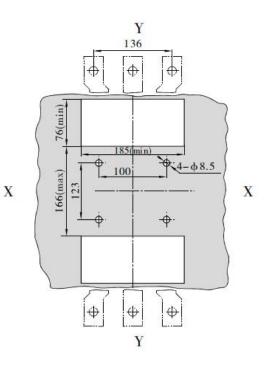

#### DIMENSIONS AND MOUNTING

## Plug type/Front-plate wiring(3P)

Plug type/Back-plate wiring(3P/4P)