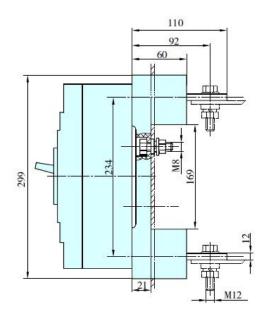

#### DIMENSIONS AND MOUNTING

## Plug type/Front-plate wiring(3P)

Plug type/Back-plate wiring(3P/4P)