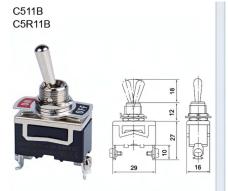

-----------|
| Resistance Load | СО   | 10A 250V 15A 125V       | 0.4A 250V 0.8A 125V |
| Resistance Load | C5   | 15A 250V 20A 125V       | 0.5A 250V 0.9A 125V |
| Inductive Load  | СО   | 10A 250V 15A 125V       | 0.2A 250V 0.4A 125V |
| inductive Load  | C5   | 15A 250V 20A 125V       | 0.3A 250V 0.5A 125V |
| lamp land       | СО   | 300W 100V 500W 200V     | 30V                 |
| Lamp Load       | C5   | 400W 125V 800W 250V     | -                   |
|                 | СО   | 200W 125V 300W 250V     | 7A 30V              |
| Motor Load      | C5   | 400W 125V(single phase) |                     |
| iviotor Load    | СО   | 550W 250V(three phase)  | -                   |
|                 | C5   | 750W 250V(three phase)  |                     |





## **DIMENSIONS AND MOUNTING**