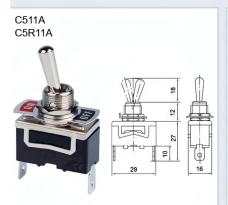

| Resistance Load | СО   | 10A 250V 15A 125V       | 0.4A 250V 0.8A 125V |
| Resistance Load | C5   | 15A 250V 20A 125V       | 0.5A 250V 0.9A 125V |
| Inductive Load  | СО   | 10A 250V 15A 125V       | 0.2A 250V 0.4A 125V |
| inductive Load  | C5   | 15A 250V 20A 125V       | 0.3A 250V 0.5A 125V |
| lamp land       | СО   | 300W 100V 500W 200V     | 30V                 |
| Lamp Load       | C5   | 400W 125V 800W 250V     | -                   |
|                 | СО   | 200W 125V 300W 250V     | 7A 30V              |
| Motor Load      | C5   | 400W 125V(single phase) |                     |
| iviotor Load    | СО   | 550W 250V(three phase)  | -                   |
|                 | C5   | 750W 250V(three phase)  |                     |





## **DIMENSIONS AND MOUNTING**