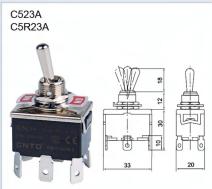

nce Load | СО   | 10A 250V 15A 125V       | 0.4A 250V 0.8A 125V |
| Resistance Load | C5   | 15A 250V 20A 125V       | 0.5A 250V 0.9A 125V |
| Inductive Load  | СО   | 10A 250V 15A 125V       | 0.2A 250V 0.4A 125V |
| inductive Load  | C5   | 15A 250V 20A 125V       | 0.3A 250V 0.5A 125V |
| lamp land       | СО   | 300W 100V 500W 200V     | 30V                 |
| Lamp Load       | C5   | 400W 125V 800W 250V     | -                   |
|                 | СО   | 200W 125V 300W 250V     | 7A 30V              |
| Motor Load      | C5   | 400W 125V(single phase) |                     |
| iviotor Load    | СО   | 550W 250V(three phase)  | -                   |
|                 | C5   | 750W 250V(three phase)  |                     |





## **DIMENSIONS AND MOUNTING**