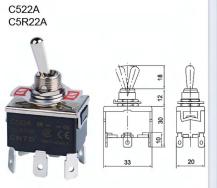

tance Load | СО   | 10A 250V 15A 125V       | 0.4A 250V 0.8A 125V |
| Resistance Load | C5   | 15A 250V 20A 125V       | 0.5A 250V 0.9A 125V |
| Inductive Load  | СО   | 10A 250V 15A 125V       | 0.2A 250V 0.4A 125V |
| inductive Load  | C5   | 15A 250V 20A 125V       | 0.3A 250V 0.5A 125V |
| lamp land       | СО   | 300W 100V 500W 200V     | 30V                 |
| Lamp Load       | C5   | 400W 125V 800W 250V     | -                   |
|                 | СО   | 200W 125V 300W 250V     | 7A 30V              |
| Motor Load      | C5   | 400W 125V(single phase) |                     |
| iviotor Load    | СО   | 550W 250V(three phase)  | -                   |
|                 | C5   | 750W 250V(three phase)  |                     |





## **DIMENSIONS AND MOUNTING**