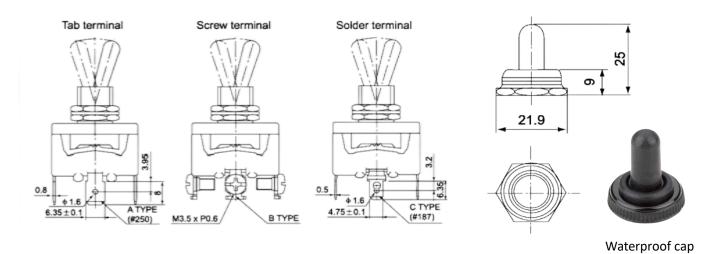

| _        | Α | Tab terminal(#250)    |
|----------|---|-----------------------|
| 3        | В | Screw terminal        |
| Terminal | С | Solder terminal(#187) |

## **DIMENSIONS AND MOUNTING**