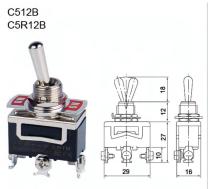

---------|
| Resistance Load | СО   | 10A 250V 15A 125V       | 0.4A 250V 0.8A 125V |
| Resistance Load | C5   | 15A 250V 20A 125V       | 0.5A 250V 0.9A 125V |
| Inductive Load  | СО   | 10A 250V 15A 125V       | 0.2A 250V 0.4A 125V |
| inductive Load  | C5   | 15A 250V 20A 125V       | 0.3A 250V 0.5A 125V |
| lamp land       | СО   | 300W 100V 500W 200V     | 30V                 |
| Lamp Load       | C5   | 400W 125V 800W 250V     | -                   |
|                 | СО   | 200W 125V 300W 250V     | 7A 30V              |
| Motor Load      | C5   | 400W 125V(single phase) |                     |
| iviotor Load    | СО   | 550W 250V(three phase)  | -                   |
|                 | C5   | 750W 250V(three phase)  |                     |





## **DIMENSIONS AND MOUNTING**