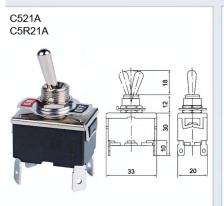

istance Load | СО   | 10A 250V 15A 125V       | 0.4A 250V 0.8A 125V |
| Resistance Load | C5   | 15A 250V 20A 125V       | 0.5A 250V 0.9A 125V |
| Inductive Load  | СО   | 10A 250V 15A 125V       | 0.2A 250V 0.4A 125V |
| inductive Load  | C5   | 15A 250V 20A 125V       | 0.3A 250V 0.5A 125V |
| lamp land       | СО   | 300W 100V 500W 200V     | 30V                 |
| Lamp Load       | C5   | 400W 125V 800W 250V     | -                   |
|                 | СО   | 200W 125V 300W 250V     | 7A 30V              |
| Motor Load      | C5   | 400W 125V(single phase) |                     |
| iviotor Load    | СО   | 550W 250V(three phase)  | -                   |
|                 | C5   | 750W 250V(three phase)  |                     |





## **DIMENSIONS AND MOUNTING**