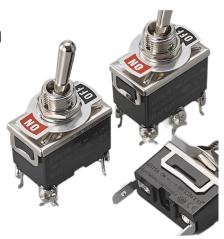

## **DESCRIPTION / APPLICATION**

Toggle switch is a manual control switch, mainly used for on-off control of AC/DC power supply circuits, can also be used in several KHZ or up to 1 MHZ circuits. It has the characteristics of small size, easy operation and so on.

Widely used in electronic equipment, instrumentation, mining, power systems, household appliances, electrical equipment, and aerospace, aviation, ships, missiles, tanks and other military areas.

| Items   | Code      | Description                                                   |  |  |
|---------|-----------|---------------------------------------------------------------|--|--|
|         | СО        | 10A 250VAC Self locking                                       |  |  |
| 1       | COR       | 10A 250VAC Spring return                                      |  |  |
| Туре    | <b>C5</b> | 15A 250VAC Self locking                                       |  |  |
|         | C5R       | 15A 250VAC Spring return                                      |  |  |
| 2       | 11        | Single pole single throw ON-OFF                               |  |  |
|         | 12        | Single pole double throw ON-ON                                |  |  |
|         | 13        | Single pole double throw (central OFF)ON-OFF-ON               |  |  |
|         | 131       | Single pole double throw (central OFF single return)ON-OFF-ON |  |  |
| Contact | 21        | Double pole single throw ON-OFF                               |  |  |
| Contact | 22        | Double pole double throw ON-ON                                |  |  |
|         | 23        | Double pole double throw (central OFF)ON-OFF-ON               |  |  |
|         | 231       | Double pole double throw (central OFF single retum)ON-OFF-ON  |  |  |