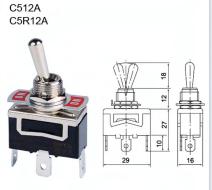

Resistance Load | СО   | 10A 250V 15A 125V       | 0.4A 250V 0.8A 125V |
| Resistance Load | C5   | 15A 250V 20A 125V       | 0.5A 250V 0.9A 125V |
| Inductive Load  | СО   | 10A 250V 15A 125V       | 0.2A 250V 0.4A 125V |
| inductive Load  | C5   | 15A 250V 20A 125V       | 0.3A 250V 0.5A 125V |
| lamp land       | СО   | 300W 100V 500W 200V     | 30V                 |
| Lamp Load       | C5   | 400W 125V 800W 250V     | -                   |
|                 | СО   | 200W 125V 300W 250V     | 7A 30V              |
| Motor Load      | C5   | 400W 125V(single phase) |                     |
| iviotor Load    | СО   | 550W 250V(three phase)  | -                   |
|                 | C5   | 750W 250V(three phase)  |                     |





## **DIMENSIONS AND MOUNTING**