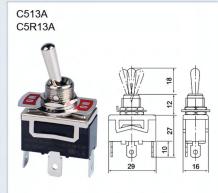

esistance Load | СО   | 10A 250V 15A 125V       | 0.4A 250V 0.8A 125V |
| Resistance Load | C5   | 15A 250V 20A 125V       | 0.5A 250V 0.9A 125V |
| Inductive Load  | СО   | 10A 250V 15A 125V       | 0.2A 250V 0.4A 125V |
| inductive Load  | C5   | 15A 250V 20A 125V       | 0.3A 250V 0.5A 125V |
| lamp land       | СО   | 300W 100V 500W 200V     | 30V                 |
| Lamp Load       | C5   | 400W 125V 800W 250V     | -                   |
|                 | СО   | 200W 125V 300W 250V     | 7A 30V              |
| Motor Load      | C5   | 400W 125V(single phase) |                     |
| iviotor Load    | СО   | 550W 250V(three phase)  | -                   |
|                 | C5   | 750W 250V(three phase)  |                     |





## **DIMENSIONS AND MOUNTING**