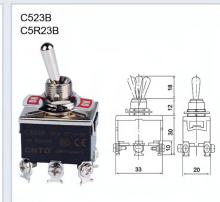

-|
| Resistance Load | СО   | 10A 250V 15A 125V       | 0.4A 250V 0.8A 125V |
| Resistance Load | C5   | 15A 250V 20A 125V       | 0.5A 250V 0.9A 125V |
| Inductive Load  | СО   | 10A 250V 15A 125V       | 0.2A 250V 0.4A 125V |
| inductive Load  | C5   | 15A 250V 20A 125V       | 0.3A 250V 0.5A 125V |
| lamp land       | СО   | 300W 100V 500W 200V     | 30V                 |
| Lamp Load       | C5   | 400W 125V 800W 250V     | -                   |
|                 | СО   | 200W 125V 300W 250V     | 7A 30V              |
| Motor Load      | C5   | 400W 125V(single phase) |                     |
| iviotor Load    | СО   | 550W 250V(three phase)  | -                   |
|                 | C5   | 750W 250V(three phase)  |                     |





## **DIMENSIONS AND MOUNTING**