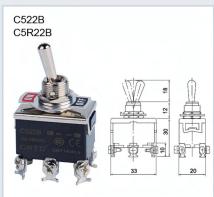

---|
| Resistance Load | СО   | 10A 250V 15A 125V       | 0.4A 250V 0.8A 125V |
| Resistance Load | C5   | 15A 250V 20A 125V       | 0.5A 250V 0.9A 125V |
| Inductive Load  | СО   | 10A 250V 15A 125V       | 0.2A 250V 0.4A 125V |
| inductive Load  | C5   | 15A 250V 20A 125V       | 0.3A 250V 0.5A 125V |
| lamp land       | СО   | 300W 100V 500W 200V     | 30V                 |
| Lamp Load       | C5   | 400W 125V 800W 250V     | -                   |
|                 | СО   | 200W 125V 300W 250V     | 7A 30V              |
| Motor Load      | C5   | 400W 125V(single phase) |                     |
| iviotor Load    | СО   | 550W 250V(three phase)  | -                   |
|                 | C5   | 750W 250V(three phase)  |                     |





## **DIMENSIONS AND MOUNTING**