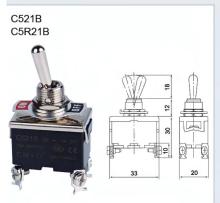

-----|
| Resistance Load | СО   | 10A 250V 15A 125V       | 0.4A 250V 0.8A 125V |
| Resistance Load | C5   | 15A 250V 20A 125V       | 0.5A 250V 0.9A 125V |
| Inductive Load  | СО   | 10A 250V 15A 125V       | 0.2A 250V 0.4A 125V |
| inductive Load  | C5   | 15A 250V 20A 125V       | 0.3A 250V 0.5A 125V |
| lamp land       | СО   | 300W 100V 500W 200V     | 30V                 |
| Lamp Load       | C5   | 400W 125V 800W 250V     | -                   |
|                 | СО   | 200W 125V 300W 250V     | 7A 30V              |
| Motor Load      | C5   | 400W 125V(single phase) |                     |
| iviotor Load    | СО   | 550W 250V(three phase)  | -                   |
|                 | C5   | 750W 250V(three phase)  |                     |





## **DIMENSIONS AND MOUNTING**