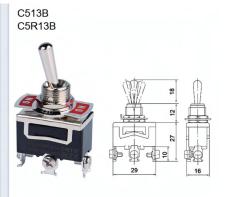

-------|
| Resistance Load | СО   | 10A 250V 15A 125V       | 0.4A 250V 0.8A 125V |
| Resistance Load | C5   | 15A 250V 20A 125V       | 0.5A 250V 0.9A 125V |
| Inductive Load  | СО   | 10A 250V 15A 125V       | 0.2A 250V 0.4A 125V |
| inductive Load  | C5   | 15A 250V 20A 125V       | 0.3A 250V 0.5A 125V |
| lamp land       | СО   | 300W 100V 500W 200V     | 30V                 |
| Lamp Load       | C5   | 400W 125V 800W 250V     | -                   |
|                 | СО   | 200W 125V 300W 250V     | 7A 30V              |
| Motor Load      | C5   | 400W 125V(single phase) |                     |
| iviotor Load    | СО   | 550W 250V(three phase)  | -                   |
|                 | C5   | 750W 250V(three phase)  |                     |





## **DIMENSIONS AND MOUNTING**