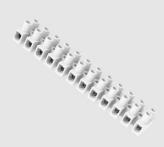

#### **QUICK BRIDGING CONNECTORS**

( DGBSC-SG02/4 )

- SUITABLE FOR UP TO 4mm<sup>2</sup>
- 600V RATED
- 32A RATED

#### **QUICK BRIDGING CONNECTORS**

(DGBSC-SG01/4-xxP)

- AVAILABLE IN 2, 3 AND 5 WAYS
- SUITABLE FOR UP TO 4mm<sup>2</sup>
- 600V RATED
- 32A RATED

Contact us for all your connector requirements

swan-electric.co.za