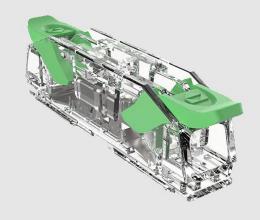

#### **QUICK BRIDGING CONNECTORS**

( DGBSC-SG02/4 )

- SUITABLE FOR UP TO 4mm<sup>2</sup>
- 600V RATED
- 32A RATED