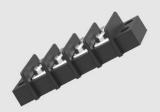

#### **QUICK BRIDGING CONNECTORS**

( DGBSC-SG02/4 )

- SUITABLE FOR UP TO 4mm<sup>2</sup>
- 600V RATED
- 32A RATED

#### **QUICK BRIDGING CONNECTORS**

(DGBSC-SG01/4-xxP)

- AVAILABLE IN 2, 3 AND 5 WAYS
- SUITABLE FOR UP TO 4mm<sup>2</sup>
- 600V RATED
- 32A RATED

Contact us for all your connector requirements

swan-electric.co.za