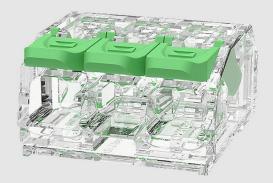

#### **QUICK BRIDGING CONNECTORS**

(DGBSC-SG01/4-xxP)

- AVAILABLE IN 2, 3 AND 5 WAYS
- SUITABLE FOR UP TO 4mm<sup>2</sup>
- 600V RATED
- 32A RATED

Contact us for all your connector requirements

swan-electric.co.za