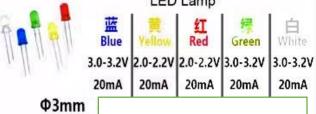

# 7 kinds of electronic components kit 1500pcs

P/N: 240366

# Φ3mm/5mm LED 灯珠



Φ5mm

20 pcs of each type





#### 18 kinds of transistor

10 pcs of each value

| S9012 | C945  | C1815  | 2N5551 |
|-------|-------|--------|--------|
| S9013 | S8050 | 2N2222 | A42    |
| S9014 | S8550 | 2N3904 | A92    |
| S9015 | A733  | 2N3906 |        |
| S9018 | A1015 | 2N5401 |        |



#### 30 kinds of 1/4W Resistor

20 pcs of each value

| 200R | 510R                 | 3K3                             | 20K                                         | 220K                                                                                              |
|------|----------------------|---------------------------------|---------------------------------------------|---------------------------------------------------------------------------------------------------|
| 220R | 680R