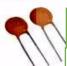

### 30 kinds of Ceramic capacitor

10 pcs of each value

| 2pf  | 22pf | 75pf       | 330pf(331) | 2.2nf(222) | 15nf(153)  |
|------|------|------------|------------|------------|------------|
| 3pf  | 30pf | 82pf       | 470pf(471) |            |            |
| 5pf  | 33pf | 100pf(101) |            | 4.7nf(472) |            |
| 10pf | 47pf | 150pf(151) |            |            |            |
| 15pf | 68pf | 220pf(221) | 1.5nf(152) | 10nf(103)  | 100nf(104) |