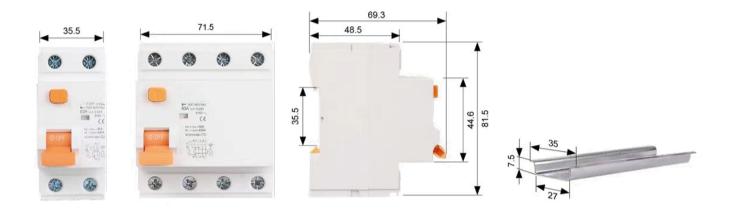

|  |





| Short-time withstand current | kA    | 6        |  |
|------------------------------|-------|----------|--|
| Degree of Protection         | IP    | 20       |  |
| Electrical Endurance Cycle   | Times | 1000     |  |
| Mechanical Endurance Cycle   | Times | es 4000  |  |
| Operating Temperature        | °C    | -25… +60 |  |

## PART NUMBER EXAMPLE

| BASE NUMBER | KA RATING       | POLES | AMPERAGE | CURVE |  |  |
|-------------|-----------------|-------|----------|-------|--|--|
| EL-ADL7-63  | /               | 1P+N  | 63A      | /     |  |  |
|             |                 | 3P+N  |          |       |  |  |
| EXAMPLE     | EL-ADL7-63 6263 |       |          |       |  |  |
|             | EL-ADL7-63 6440 |       |          |       |  |  |

## DIMENSIONS AND MOUNTING