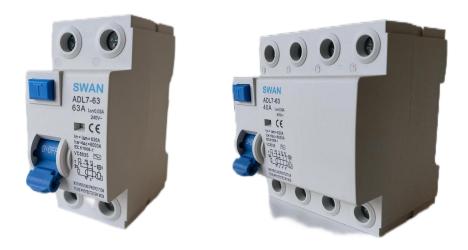

# **ADL7-63 - EARTH LEAKAGE PROTECTION**

#### **DESCRIPTION / APPLICATION**

An Earth Leakage is a safety devise used in electrical installations to prevent shock. The Residual Current circuit breaker (RCCB) is the safest device to detect and trip against electrical leakage currents. The installation, mantenance and replacement of this device must only be carried out by a qualified electricial. Standard SANS 556-2-2 and IEC61008