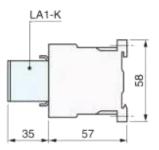

C1-K09 | 9                                      | 2.2              | 4            | 4            | 4        | 3P+NC/3P+NO  |
| LC1-K12 | 12                                     | 3                | 5            | 5            | 5        | 3P+NC/3P+NO  |

| Specification/Type                 | LC1-K06 | LC1-K09 | LC1-K12 |  |  |
|------------------------------------|---------|---------|---------|--|--|
| Use group under AC-3               | 6       | 9       | 12      |  |  |
| Rated working current(le)A         | 5       | 7.5     | 10      |  |  |
| Conventional thermal current(Ith)A | 16      | 20      | 20      |  |  |
| Rated working voltage(Ue)A         | 380/660 |         |         |  |  |
| Rated insulation voltage(Ui)A      | 690     |         |         |  |  |

#### **Dimension**