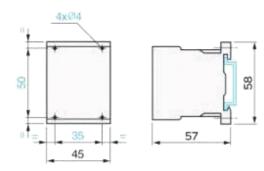

-K09 | 9                                      | 2.2              | 4            | 4            | 4        | 3P+NC/3P+NO  |
| LC1-K12 | 12                                     | 3                | 5            | 5            | 5        | 3P+NC/3P+NO  |

| Specification/Type                 | LC1-K06 | LC1-K09 | LC1-K12 |  |  |
|------------------------------------|---------|---------|---------|--|--|
| Use group under AC-3               | 6       | 9       | 12      |  |  |
| Rated working current(le)A         | 5       | 7.5     | 10      |  |  |
| Conventional thermal current(Ith)A | 16      | 20      | 20      |  |  |
| Rated working voltage(Ue)A         | 380/660 |         |         |  |  |
| Rated insulation voltage(Ui)A      | 690     |         |         |  |  |

#### **Dimension**