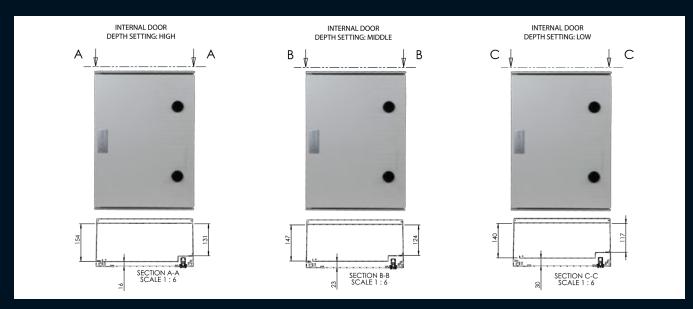

## Allbrox ®Inner Door Fitting Options

1) To remove or place the inner door in an Allbrox® simply pull the two hinge pins as indicated towards each other.

- 2.1) To remove the door, complete step 1 and pull the inner door towards yourself.
- 2.2) To place the inner door into the Allbrox® complete step 1 and let the hinge pins go once the pins are inline with the hinge sleeve.