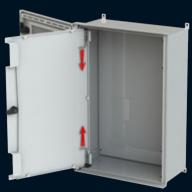

## Allbrox ®Inner Door Fitting Options

1) To remove or place the inner door in an Allbrox® simply pull the two hinge pins as indicated towards each other.

- 2.1) To remove the door, complete step 1 and pull the inner door towards yourself.
- 2.2) To place the inner door into the Allbrox® complete step 1 and let the hinge pins go once the pins are inline with the hinge sleeve.