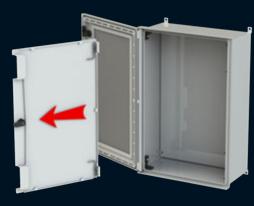

## Allbrox ®Inner Door Fitting Options

1) To remove or place the inner door in an Allbrox® simply pull the two hinge pins as indicated towards each other.

- 2.1) To remove the door, complete step 1 and pull the inner door towards yourself.
- 2.2) To place the inner door into the Allbrox® complete step 1 and let the hinge pins go once the pins are inline with the hinge sleeve.