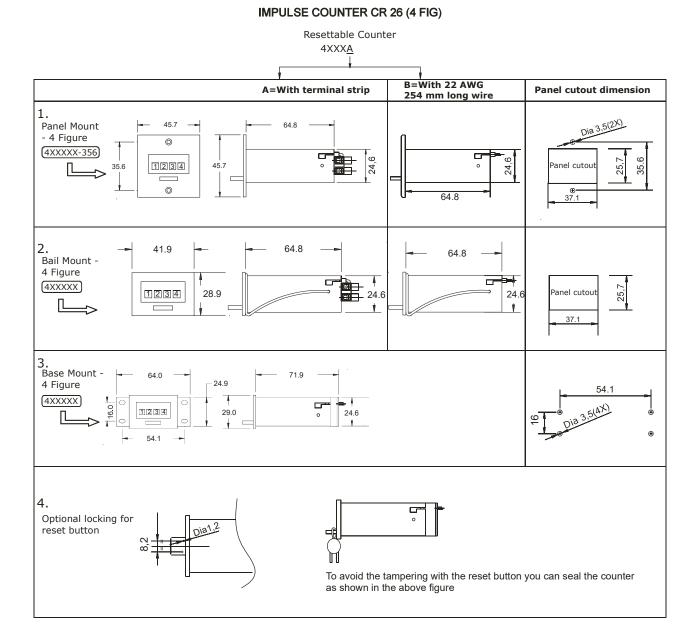

|            |            |            |
| Degree of Protection      | IP 30                                                                                                                 |            |            |            |
| Certification             | CE Rott Compliant                                                                                                     |            |            |            |
| Applications              | Ideal for use in -<br>Machine tools, Business Machines, Test Instruments, Amusement Instruments and Measuring devices |            |            |            |

Note: Do not push reset button during change over.

## Impulse Counter Series CR 26 (4-Digit)

## MOUNTING DIMENSION (mm)