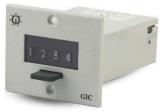

## Impulse Counter Series CR 26 (4-Digit)

| Cat. No.                  | 4SD21A-356                                                                                                            | 4SD31A-356 | 4SA41A-356 | 4SA51A-356 |
|---------------------------|-----------------------------------------------------------------------------------------------------------------------|------------|------------|------------|
| Parameters                |                                                                                                                       |            |            |            |
| Supply Voltage (中)        | 12 VDC                                                                                                                | 24 VDC     | 115 VAC    | 230 VAC    |
| Supply Variation          | +10% to -15% (of 中)                                                                                                   |            |            |            |
| Power Consumption (Max.)  | 2 W                                                                                                                   |            | 3 W        |            |
| Figure                    | 4 Digit, White on Black, (4.0 mm) Height                                                                              |            |            |            |
| Maximum Range             | 9999                                                                                                                  |            |            |            |
| Operating Life            | Beyond 100 million counts                                                                                             |            |            |            |
| Speed                     | 10 Hz Maximum (600 Counts / Minute)                                                                                   |            |            |            |
| Pulse Width               | 50 ms minimum                                                                                                         |            |            |            |
| Counting Method           | One Pulse - One count (energizing - 1/2 count, de-energized - 1/2 count)                                              |            |            |            |
| Continuous Energizing     | Permissible                                                                                                           |            |            |            |
| Reset                     | Manual push button Reset (Reset button can be locked or sealed to avoid accidental reset)                             |            |            |            |
| Weight (unpacked)         | 113 g                                                                                                                 |            |            |            |
| Operating Temperature     | -5° C to +50° C (Non-Freezing)                                                                                        |            |            |            |
| Humidity (Non Condensing) | 45 to 85% (Rh)                                                                                                        |            |            |            |
| Termination               | 22 AWG, 105° C wire leads, 254 mm long / 2 way Terminal Strip                                                         |            |            |            |
| Type of Mounting          | Panel, Bail & Base                                                                                                    |            |            |            |
| Degree of Protection      | IP 30                                                                                                                 |            |            |            |
| Certification             | CE Rott Compliant                                                                                                     |            |            |            |
| Applications              | Ideal for use in -<br>Machine tools, Business Machines, Test Instruments, Amusement Instruments and Measuring devices |            |            |            |

## Impulse Counter Series CR 26 (4-Digit)