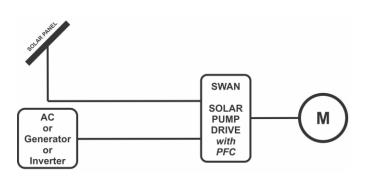

ADVANCED INSTALLATION
WITH BUIL-IN
AUTOMATIC CHANGEOVER...

SOLAR PANELS, ADVANCED SWAN SOLAR DRIVE, PUMP

IDEAL FOR SITUATIONS WERE MAINS BACKUP IS REQUIRED WITH AUTOMATIC CHANGEOVER AND STARTUP CURRENT CONTROL ( PFC )