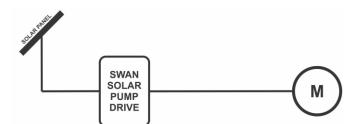

#### **ALTERNATE INSTALLATIONS**

MOST ECONOMIC
AND BASIC INSTALLATION....

SOLAR PANELS, SWAN SOLAR DRIVE AND PUMP!

IDEAL FOR OFF-GRID SWIMMING POOLS AND PONDS

BASIC INSTALLATION...

SOLAR PANELS, SWAN SOLAR DRIVE, MANUAL CHANGEOVER SWITCH, AND PUMP