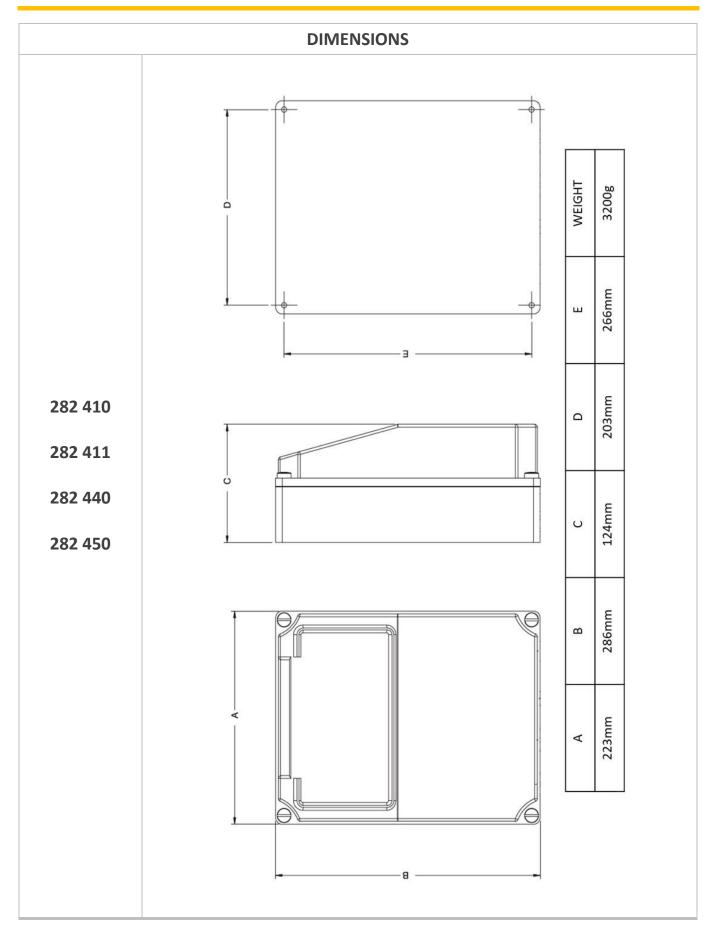

Our drives are stand-alone units, that besides the solar panels, do not require any external components. They can drive single or 3-phase motors, depending on the selected model, as listed below.

| SPECIFICATIONS        |                     |         |                     |         |  |  |
|-----------------------|---------------------|---------|---------------------|---------|--|--|
|                       | 282 410             | 282 411 | 282 440             | 282 450 |  |  |
| OUTPUT TO MOTOR       | 1-PHASE 230Vac 50Hz |         | 3-PHASE 400Vac 50Hz |         |  |  |
| MOTOR RATING (KW)     | 0.37                | 0.55kW  | 0.37kW              | 0.55Kw  |  |  |
| MAX MOTOR AMPS (A)    | 4                   | 6       | 1.6                 | 2       |  |  |
| MIN INPUT VOLTS (VDC) | 60                  | 60      | 60                  | 60      |  |  |
| MAX INPUT VOLTS (VDC) | 150                 | 150     | 150                 | 150     |  |  |
| MAX INPUT AMPS (A)    | 11                  | 11      | 11                  | 11      |  |  |
| MIN INPUT POWER (W)   | 500                 | 500     | 500                 | 500     |  |  |
| MAX INPUT POWER (W)   | 1,500               | 1,500   | 1,500               | 1,500   |  |  |
| SOLAR PANEL MIN. Wp   | 650                 | 1,000   | 650                 | 1,000   |  |  |
| SOLAR PANEL MAX. Wp   | 900                 | 1,300   | 900                 | 1,300   |  |  |
| WEIGHT (Kg)           | 3.2                 | 3.2     | 3.2                 | 3.2     |  |  |