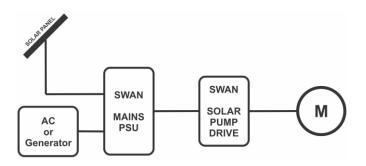

IDEAL FOR SITUATIONS WERE MAINS BACKUP IS REQUIRED

INSTALLATION WITH AUTOMATIC CHANGEOVER...

SOLAR PANELS, SWAN MAINS PSU UNIT, SWAN SOLAR DRIVE, AND PUMP

IDEAL FOR SITUATIONS WERE
MAINS BACKUP IS REQUIRED
WITH AUTOMATIC CHANGEOVER