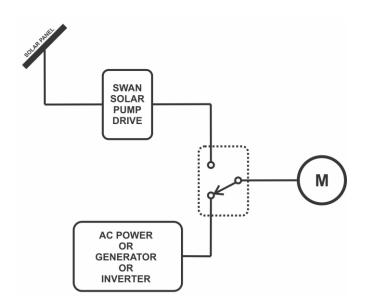

IDEAL FOR SITUATIONS WERE MAINS BACKUP IS REQUIRED

INSTALLATION WITH AUTOMATIC CHANGEOVER...

SOLAR PANELS, SWAN MAINS PSU UNIT, SWAN SOLAR DRIVE, AND PUMP

IDEAL FOR SITUATIONS WERE
MAINS BACKUP IS REQUIRED
WITH AUTOMATIC CHANGEOVER